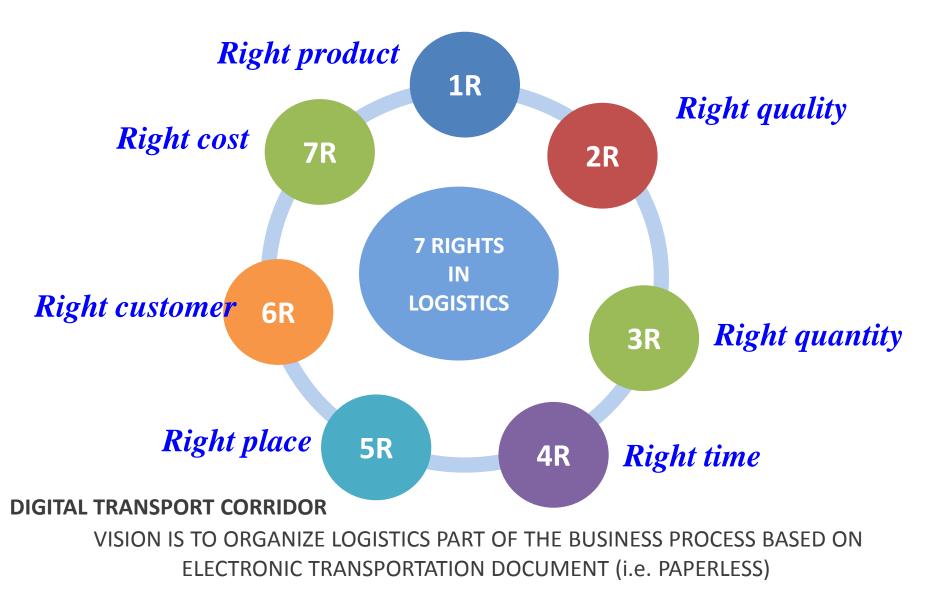

### 7 R's in LOGISTICS

Logistics is the aspect of military operations that deals with the procurement, distribution, maintenance, and replacement of materiel and personnel.