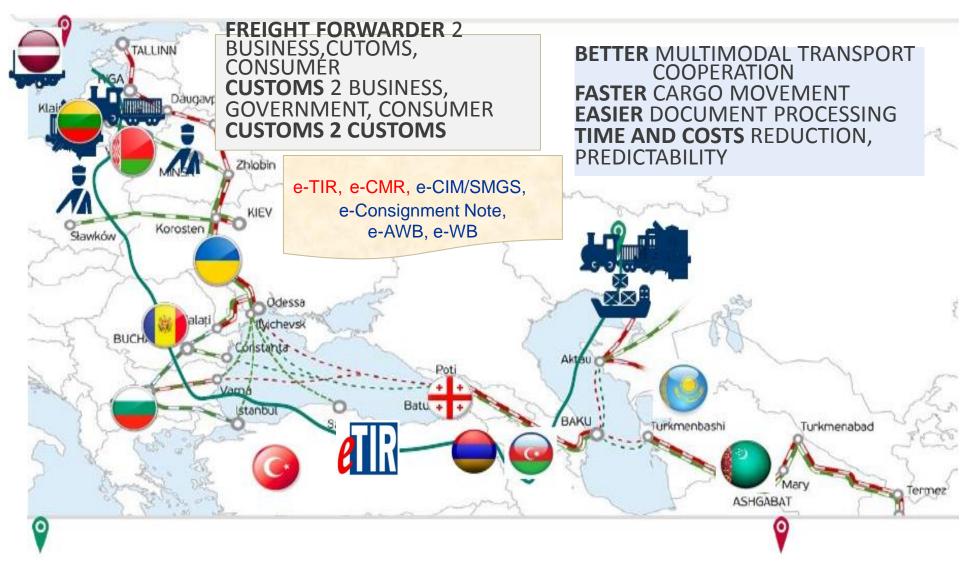

dova, Georgia, Azerbaijan, and Armenia which are considered to become the pilot region for the control and monitoring of the consolidated transit cargos coming via the territories of these countries by North-South transport VIKING corridor and to the Caucasus and Central Asia.

>NATIONAL TRANSPORT LOGISTICS CENTERS are to form digital transport corridor by collaborating with each other.

#### **COMMUNICATION + INFORMATION INTEGRATION**





# PILOT PROJECT "eVIKING"– BALTIC SEA to BLACK SEA, CAUCASUS AND ASIA

Perspective for container lines "Viking" and "Zubr" within DTC



#### PILOT PROJECT "eVIKING" – BALTIC SEA to BLACK SEA



# PILOT PROJECT "eVIKING" – BALTIC SEA to BLACK SEA and to the Central Asia via Caucasus

#### **RESULT in PARTNER-ORIENTED SERVICES:**

**MAIN ADVANTAGES:** 



## **Our PARTNERS**





the global voice of freight logistics





Customs



**Odessa Commercial** Sea Port





**Ukrainian Sea Ports Authority** 









| THANK YOU!                          | <b>QUESTIONS?</b> |