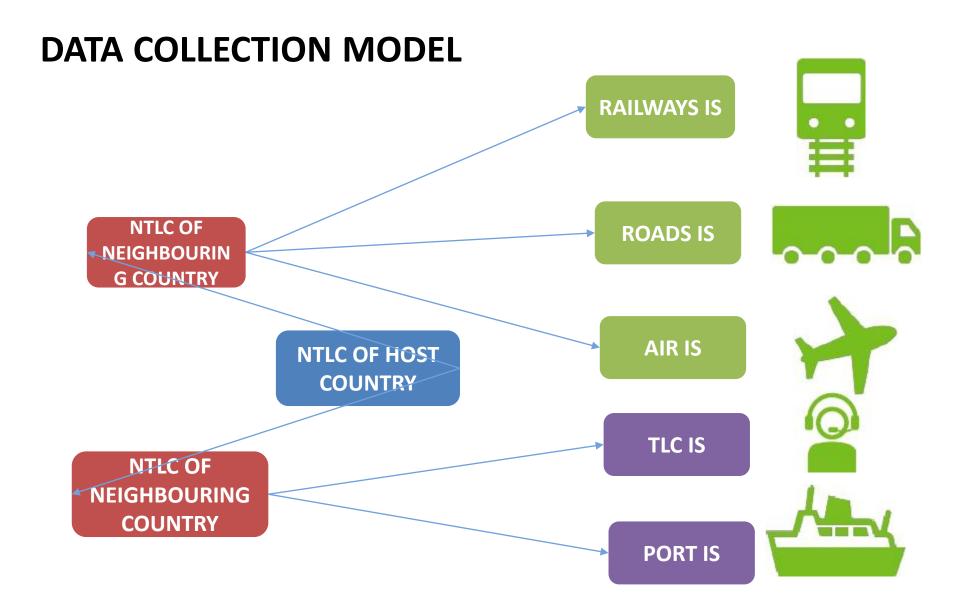

>NATIONAL TRANSPORT LOGISTICS CENTERS are to form digital transport corridor by collaborating with each other.