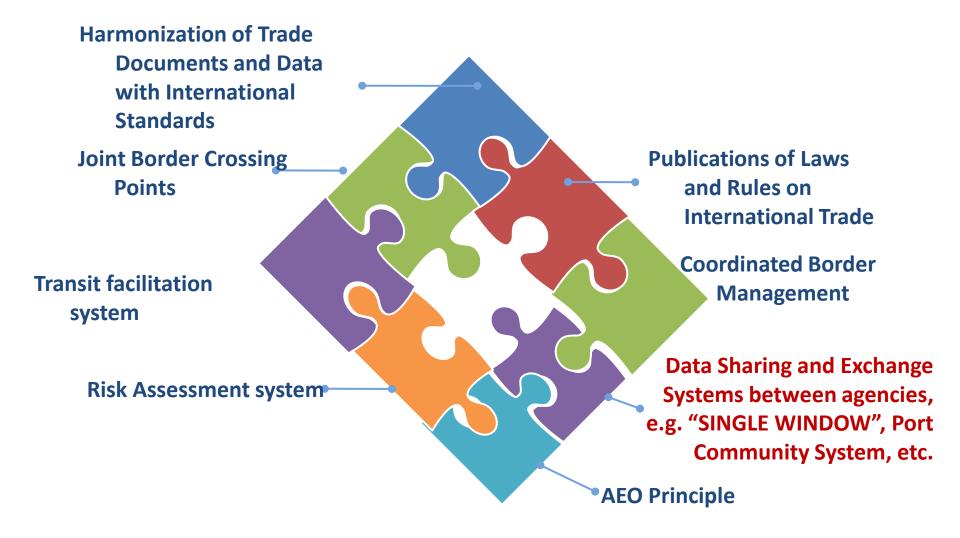

### **Trade Facilitation Instruments**

## **UN/CEFACT RECOMMENDATION 33**

ECONOMIC COMMISSION FOR EUROPE United Nations Centre for Trade Facilitation and Electronic Business (UN/CEFACT)

Recommendation and Guidelines on Establishing a Single Window

to enhance the efficient exchange of information between trade and government

Recommendation No. 33