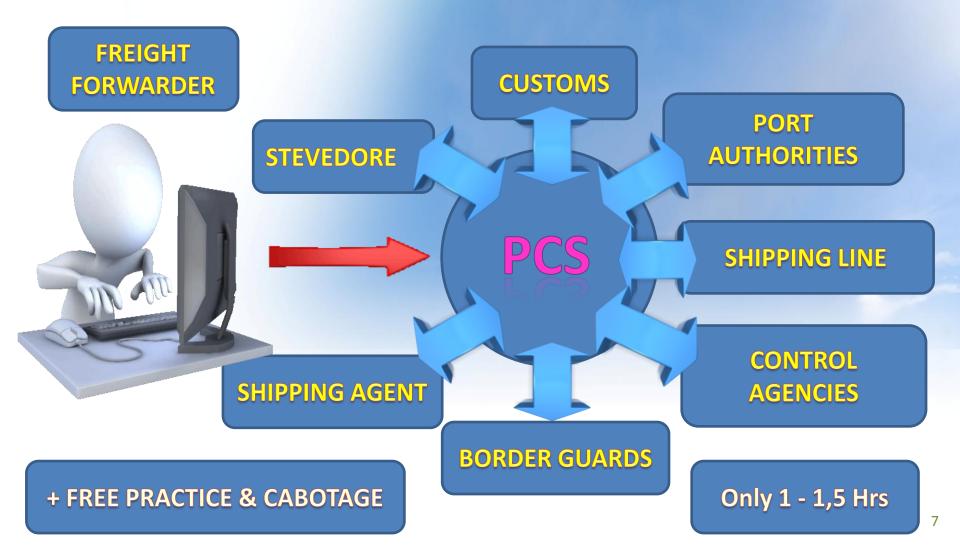

#### **FROM SINGLE PORT TO ALL SEA PORTS; 30 DAYS TO 1 Hr (Goods in containers)** From LOCAL TO NATIONAL AND REGIONAL

THE SYSTEM CONNECTS: REGULATORY AND CONTROL BODIES; PORT AUTHORITIES; PORT OPERATORS; AGENCY COMPANIES; FORWARDING ORGANIZATIONS; UKRAINIAN RAILWAYS.

#### PCS INFORMATION STREAMS TODAY. NO NEED TO SUBMIT PAPER DOCUMENTS . RELATIONS - PREDICTABLE AND TRANSPARENT.