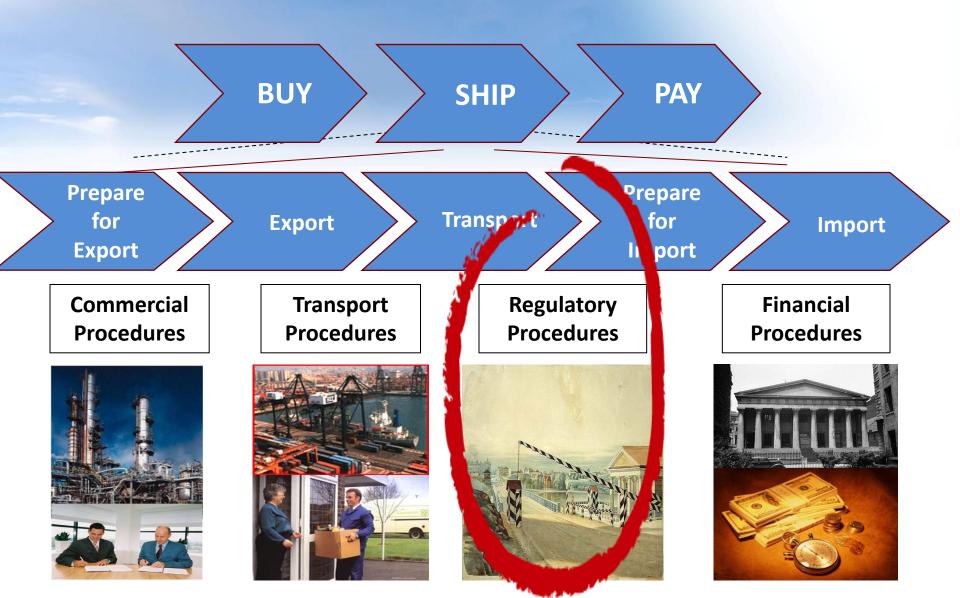

#### "BUY-SHIP-PAY" MODEL (Source: UN/CEFACT International Supply Chain Reference Model)