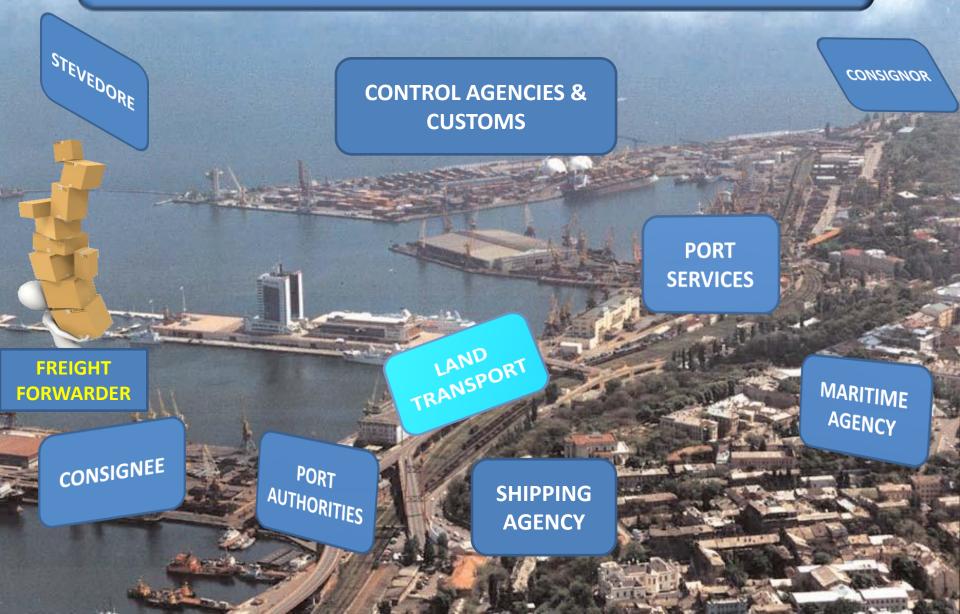

#### **FROM SINGLE PORT TO ALL SEA PORTS; 30 DAYS TO 1 Hr (Goods in containers)** From LOCAL TO NATIONAL AND REGIONAL

THE SYSTEM CONNECTS: REGULATORY AND CONTROL BODIES; PORT AUTHORITIES; PORT OPERATORS; AGENCY COMPANIES; FORWARDING ORGANIZATIONS; UKRAINIAN RAILWAYS.