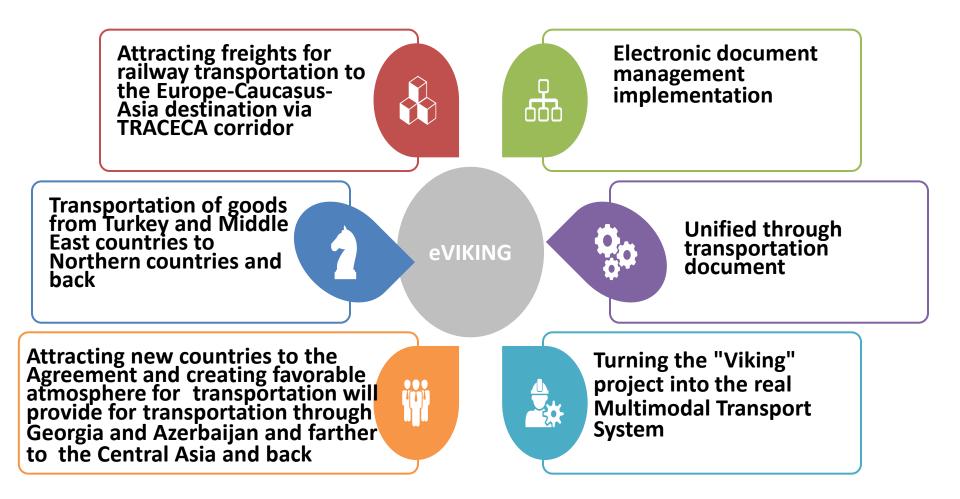

# PILOT PROJECT "eVIKING"– BALTIC SEA to BLACK SEA, CAUCASUS AND ASIA

Perspective for container lines "Viking" and "Zubr" within DTC

#### PILOT PROJECT "eVIKING" – BALTIC SEA to BLACK SEA

# PILOT PROJECT "eVIKING" – BALTIC SEA to BLACK SEA and to the Central Asia via Caucasus

#### **RESULT in PARTNER-ORIENTED SERVICES:**

**MAIN ADVANTAGES:** 