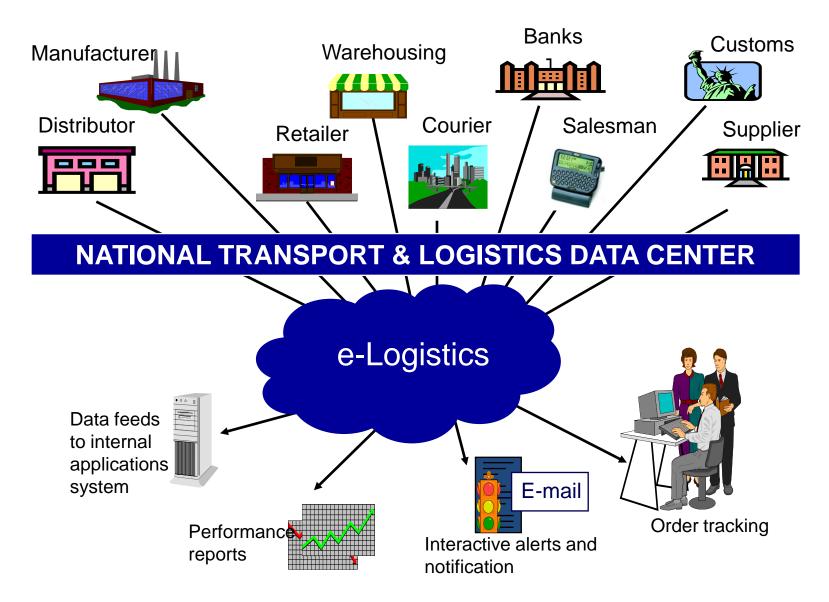

>NATIONAL TRANSPORT LOGISTICS CENTERS are to form digital transport corridor by collaborating with each other.

#### **COMMUNICATION + INFORMATION INTEGRATION**