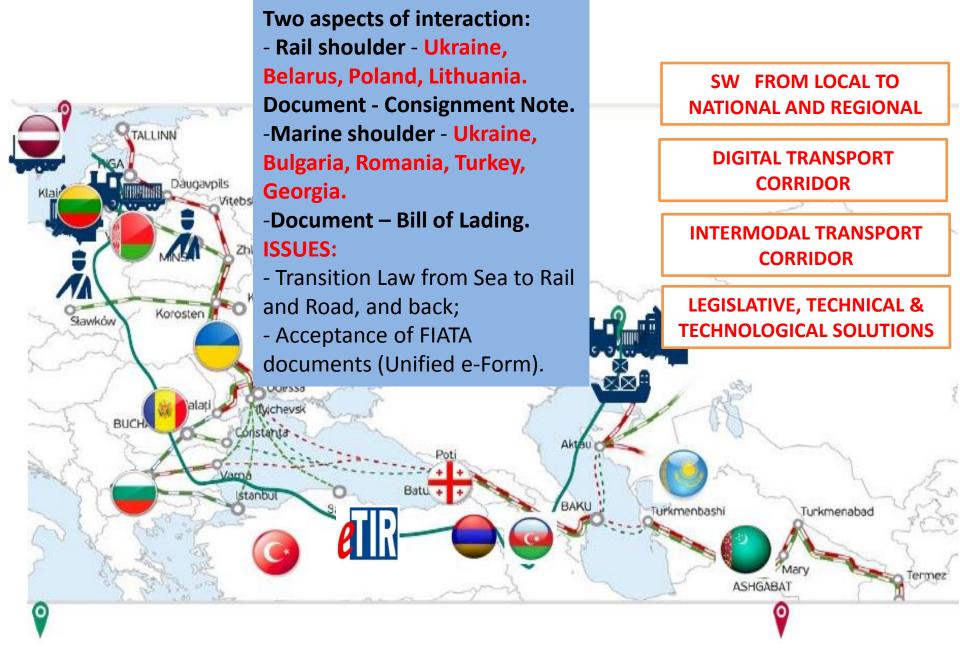

The term «heterogeneous» presumes DTC intersystem exchange with the information systems of all key participants involved in data processing, control and monitoring of transcontinental cargos.

➤ The initial stage of DTC concept development and deployment is planned for implementation in Lithuania, Belarus, Ukraine, Moldova, Georgia, Azerbaijan, and Armenia which are considered to become the pilot region for the control and monitoring of the consolidated transit cargos coming via the territories of these countries by North-South transport VIKING corridor and to the Caucasus and Central Asia.

>NATIONAL TRANSPORT LOGISTICS CENTERS are to form digital transport corridor by collaborating with each other.

# PILOT PROJECT "eVIKING"– BALTIC SEA to BLACK SEA, CAUCASUS AND ASIA

Perspective for container lines "Viking" and "Zubr" within DTC

#### PILOT PROJECT "eVIKING" – BALTIC SEA to BLACK SEA

# PILOT PROJECT "eVIKING" – BALTIC SEA to BLACK SEA and to the Central Asia via Caucasus