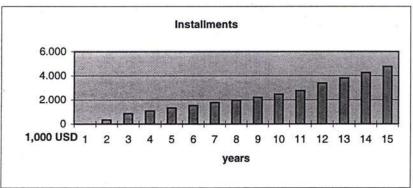

**Table 1** shows the calculation run in the real case variant for Poti container terminal with breakwater and the required infrastructure investment for railtracks and road. The total investment sum amounts to 158.267 million USD, wherein the mentioned infrastructure is about 37 million USD plus incidental expenses. The investment peak will be in the fourth year when the finishing of the new container terminal will be started. The real case variant with 10% interest shows both earnings and cash flow with a bad line, the return on proceeds becomes mostly negative and above all there is no total repayment of the credits within the 15 years. (Remark: the replacement in the year 15 is not yet calculated as used credit!) Also the calculation run in the best case variant with 8% interest (see annex 1) shows no acceptable results.

The calculation runs for the container terminal **without** breakwater and the required external infrastructure shows an acceptable result, as to be seen in **table 2**. The real case variant produces a good result: Earnings and cash flow will get a good line after the phase of the high investment, just as the return on proceeds and the repayment of the loans in the 15 years period will be managed. Even the investment in the 15th year (11.5 million USD) can be financed with cash flow.