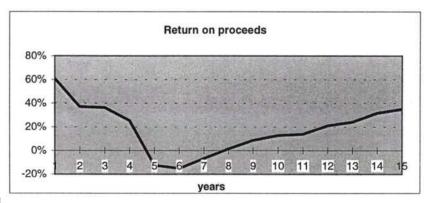

Second (pages 2 and 3) the cash flow analyses for the real case is shown for the planned period of 15 years. And third (page 4), you will find the characteristic indicators to evaluate the investment under financial aspects. Beside the indicators earnings and cash flow (both after interest and tax), installments, accumulated investments and return on proceeds, the loan status is a very important criteria with ist information about the repayment of the needed credits.

**Table 1** shows the calculation run in the real case variant for Poti container terminal with breakwater and the required infrastructure investment for railtracks and road. The total investment sum amounts to 158.267 million USD, wherein the mentioned infrastructure is about 37 million USD plus incidental expenses. The investment peak will be in the fourth year when the finishing of the new container terminal will be started. The real case variant with 10% interest shows both earnings and cash flow with a bad line, the return on proceeds becomes mostly negative and above all there is no total repayment of the credits within the 15 years. (Remark: the replacement in the year 15 is not yet calculated as used credit!) Also the calculation run in the best case variant with 8% interest (see annex 1) shows no acceptable results.

The calculation runs for the container terminal **without** breakwater and the required external infrastructure shows an acceptable result, as to be seen in **table 2**. The real case variant produces a good result: Earnings and cash flow will get a good line after the phase of the high investment, just as the return on proceeds and the repayment of the loans in the 15 years period will be managed. Even the investment in the 15th year (11.5 million USD) can be financed with cash flow.

The calculation runs show that a very good result can be achieved with the input data given. To be on the save side of evaluation the real case variant is calculated with a reduction of proceed of 10% to 90%. The result diagrams show that earnings as well as cash flow (after interest and tax) have a good line. The peak in year 5 (2002) is the result of transport level which continues in the same height from this year on (see traffic forecast). The loan will be repayed during the project period, the return on proceeds will settle down between 5 and 10% after the peak in year 5. A comparison with the 10% interest and 100% proceeds defined best case variant shows a return on proceeds between 15 and 20%, earnings and cash flow show an about 30% higher value.