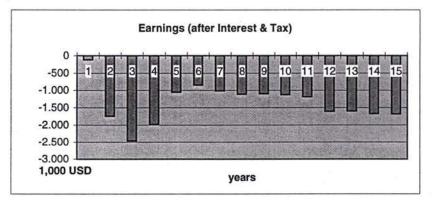

**Table 1** shows the calculation run in the real case variant for Poti container terminal with breakwater and the required infrastructure investment for railtracks and road. The total investment sum amounts to 158.267 million USD, wherein the mentioned infrastructure is about 37 million USD plus incidental expenses. The investment peak will be in the fourth year when the finishing of the new container terminal will be started. The real case variant with 10% interest shows both earnings and cash flow with a bad line, the return on proceeds becomes mostly negative and above all there is no total repayment of the credits within the 15 years. (Remark: the replacement in the year 15 is not yet calculated as used credit!) Also the calculation run in the best case variant with 8% interest (see annex 1) shows no acceptable results.

The calculation runs for the container terminal **without** breakwater and the required external infrastructure shows an acceptable result, as to be seen in **table 2**. The real case variant produces a good result: Earnings and cash flow will get a good line after the phase of the high investment, just as the return on proceeds and the repayment of the loans in the 15 years period will be managed. Even the investment in the 15th year (11.5 million USD) can be financed with cash flow.

A comparison of the calculation runs shows that it must be recommended to discharge the container terminal from the investment costs for the infrastructure: The results of the runs with the infrastructure say that in the real case no repayment of the loan will be reached at the end of the 15 years period. The calculation run of the variant without the infrastructure as described above shows in the real case a very good course of the financial concept as the figures express. Both earnings and cash flow have a good line and the loan will be repaid in the project period.