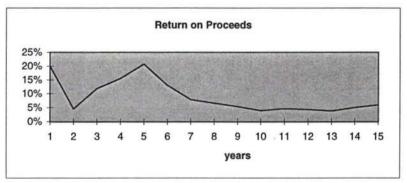

Second (pages 2 and 3) the cash flow analyses for the real case is shown for the planned period of 15 years. And third (page 4), you will find the characteristic indicators to evaluate the investment under financial aspects. Beside the indicators earnings and cash flow (both after interest and tax), installments, accumulated investments and return on proceeds, the loan status is a very important criteria with ist information about the repayment of the needed credits.

**Table 1** shows the calculation run in the real case variant for Poti container terminal with breakwater and the required infrastructure investment for railtracks and road. The total investment sum amounts to 158.267 million USD, wherein the mentioned infrastructure is about 37 million USD plus incidental expenses. The investment peak will be in the fourth year when the finishing of the new container terminal will be started. The real case variant with 10% interest shows both earnings and cash flow with a bad line, the return on proceeds becomes mostly negative and above all there is no total repayment of the credits within the 15 years. (Remark: the replacement in the year 15 is not yet calculated as used credit!) Also the calculation run in the best case variant with 8% interest (see annex 1) shows no acceptable results.

The calculation runs for the container terminal **without** breakwater and the required external infrastructure shows an acceptable result, as to be seen in **table 2**. The real case variant produces a good result: Earnings and cash flow will get a good line after the phase of the high investment, just as the return on proceeds and the repayment of the loans in the 15 years period will be managed. Even the investment in the 15th year (11.5 million USD) can be financed with cash flow.

The calculation runs show that a very good result can be achieved with the input data given. To be on the save side of evaluation the real case variant is calculated with a reduction of proceed of 10% to 90%. The result diagrams show that earnings as well as cash flow (after interest and tax) have a good line. The peak in year 5 (2002) is the result of transport level which continues in the same height from this year on (see traffic forecast). The loan will be repayed during the project period, the return on proceeds will settle down between 5 and 10% after the peak in year 5. A comparison with the 10% interest and 100% proceeds defined best case variant shows a return on proceeds between 15 and 20%, earnings and cash flow show an about 30% higher value.