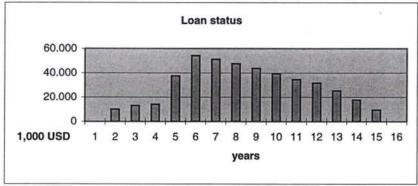

Second (pages 2 and 3) the cash flow analyses for the real case is shown for the planned period of 15 years. And third (page 4), you will find the characteristic indicators to evaluate the investment under financial aspects. Beside the indicators earnings and cash flow (both after interest and tax), installments, accumulated investments and return on proceeds, the loan status is a very important criteria with ist information about the repayment of the needed credits.

**Table 1** shows the calculation run in the real case variant for Poti container terminal with breakwater and the required infrastructure investment for railtracks and road. The total investment sum amounts to 158.267 million USD, wherein the mentioned infrastructure is about 37 million USD plus incidental expenses. The investment peak will be in the fourth year when the finishing of the new container terminal will be started. The real case variant with 10% interest shows both earnings and cash flow with a bad line, the return on proceeds becomes mostly negative and above all there is no total repayment of the credits within the 15 years. (Remark: the replacement in the year 15 is not yet calculated as used credit!) Also the calculation run in the best case variant with 8% interest (see annex 1) shows no acceptable results.

A comparison of the calculation runs shows that it must be recommended to discharge the container terminal from the investment costs for the infrastructure: The results of the runs with the infrastructure say that in the real case no repayment of the loan will be reached at the end of the 15 years period. The calculation run of the variant without the infrastructure as described above shows in the real case a very good course of the financial concept as the figures express. Both earnings and cash flow have a good line and the loan will be repaid in the project period.