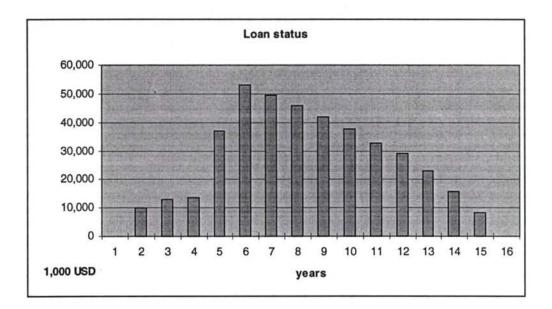

Second (pages 2 and 3) the cash flow analyses for the real case is shown for the planned period of 15 years. And third (page 4), you will find the characteristic indicators to evaluate the investment under financial aspects. Beside the indicators earnings and cash flow (both after interest and tax), installments, accumulated investments and return on proceeds, the loan status is a very important criteria with ist information about the repayment of the needed credits.

**Table 1** shows the calculation run in the real case variant for Poti container terminal with breakwater and the required infrastructure investment for railtracks and road. The total investment sum amounts to 158.267 million USD, wherein the mentioned infrastructure is about 37 million USD plus incidental expenses. The investment peak will be in the fourth year when the finishing of the new container terminal will be started. The real case variant with 10% interest shows both earnings and cash flow with a bad line, the return on proceeds becomes mostly negative and above all there is no total repayment of the credits within the 15 years. (Remark: the replacement in the year 15 is not yet calculated as used credit!) Also the calculation run in the best case variant with 8% interest (see annex 1) shows no acceptable results.