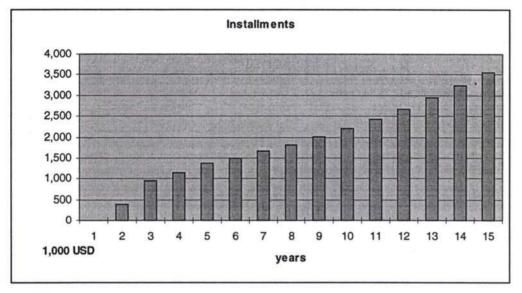

Second (pages 2 and 3) the cash flow analyses for the real case is shown for the planned period of 15 years. And third (page 4), you will find the characteristic indicators to evaluate the investment under financial aspects. Beside the indicators earnings and cash flow (both after interest and tax), installments, accumulated investments and return on proceeds, the loan status is a very important criteria with ist information about the repayment of the needed credits.

The calculation runs show a principle problem in the definition of the activities, proceeds and costs of the multipurpose terminal. In the first calculation run of the real case with the calculated proceeds, based on a certain part of the general cargo and bulk operation the earnings get to low. The cash flow analysis has a very bad result (see table 3.2.2-2, calculation of the worst case). The financial team thus decided to increase the proceeds by 10%. The result is documented in the tables of the real case. After the powerful investment in the first 4 years earnings and cash flow get a good result, the return on proceeds reaches nearly 10% and the loan (the maximum loan sum is about 25 million USD) can be repaid in the project period.