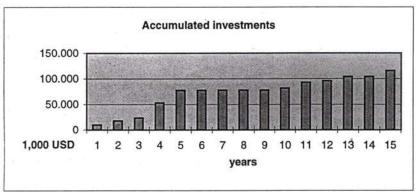

Second (pages 2 and 3) the cash flow analyses for the real case is shown for the planned period of 15 years. And third (page 4), you will find the characteristic indicators to evaluate the investment under financial aspects. Beside the indicators earnings and cash flow (both after interest and tax), installments, accumulated investments and return on proceeds, the loan status is a very important criteria with ist information about the repayment of the needed credits.

**Table 1** shows the calculation run in the real case variant for Poti container terminal with breakwater and the required infrastructure investment for railtracks and road. The total investment sum amounts to 158.267 million USD, wherein the mentioned infrastructure is about 37 million USD plus incidental expenses. The investment peak will be in the fourth year when the finishing of the new container terminal will be started. The real case variant with 10% interest shows both earnings and cash flow with a bad line, the return on proceeds becomes mostly negative and above all there is no total repayment of the credits within the 15 years. (Remark: the replacement in the year 15 is not yet calculated as used credit!) Also the calculation run in the best case variant with 8% interest (see annex 1) shows no acceptable results.