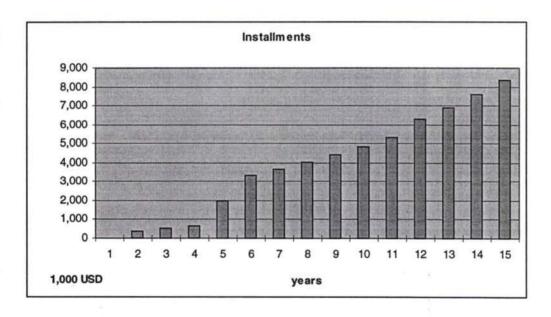

Second (pages 2 and 3) the cash flow analyses for the real case is shown for the planned period of 15 years. And third (page 4), you will find the characteristic indicators to evaluate the investment under financial aspects. Beside the indicators earnings and cash flow (both after interest and tax), installments, accumulated investments and return on proceeds, the loan status is a very important criteria with ist information about the repayment of the needed credits.

**Table 1** shows the calculation run in the real case variant for Poti container terminal with breakwater and the required infrastructure investment for railtracks and road. The total investment sum amounts to 158.267 million USD, wherein the mentioned infrastructure is about 37 million USD plus incidental expenses. The investment peak will be in the fourth year when the finishing of the new container terminal will be started. The real case variant with 10% interest shows both earnings and cash flow with a bad line, the return on proceeds becomes mostly negative and above all there is no total repayment of the credits within the 15 years. (Remark: the replacement in the year 15 is not yet calculated as used credit!) Also the calculation run in the best case variant with 8% interest (see annex 1) shows no acceptable results.