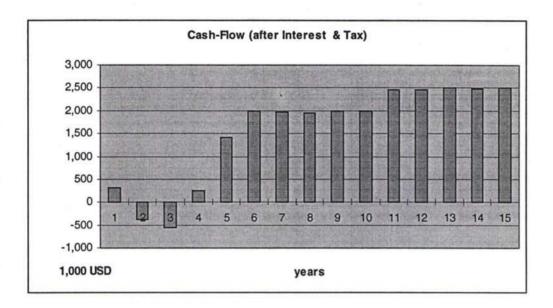

The calculation runs show that a very good result can be achieved with the input data given. To be on the save side of evaluation the real case variant is calculated with a reduction of proceed of 10% to 90%. The result diagrams show that earnings as well as cash flow (after interest and tax) have a good line. The peak in year 5 (2002) is the result of transport level which continues in the same height from this year on (see traffic forecast). The loan will be repayed during the project period, the return on proceeds will settle down between 5 and 10% after the peak in year 5. A comparison with the 10% interest and 100% proceeds defined best case variant shows a return on proceeds between 15 and 20%, earnings and cash flow show an about 30% higher value.

The calculation runs show a principle problem in the definition of the activities, proceeds and costs of the multipurpose terminal. In the first calculation run of the real case with the calculated proceeds, based on a certain part of the general cargo and bulk operation the earnings get to low. The cash flow analysis has a very bad result (see table 3.2.2-2, calculation of the worst case). The financial team thus decided to increase the proceeds by 10%. The result is documented in the tables of the real case. After the powerful investment in the first 4 years earnings and cash flow get a good result, the return on proceeds reaches nearly 10% and the loan (the maximum loan sum is about 25 million USD) can be repaid in the project period.