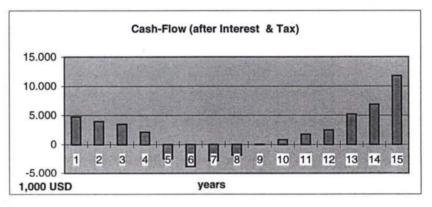

Second (pages 2 and 3) the cash flow analyses for the real case is shown for the planned period of 15 years. And third (page 4), you will find the characteristic indicators to evaluate the investment under financial aspects. Beside the indicators earnings and cash flow (both after interest and tax), installments, accumulated investments and return on proceeds, the loan status is a very important criteria with ist information about the repayment of the needed credits.

**Table 1** shows the calculation run in the real case variant for Poti container terminal with breakwater and the required infrastructure investment for railtracks and road. The total investment sum amounts to 158.267 million USD, wherein the mentioned infrastructure is about 37 million USD plus incidental expenses. The investment peak will be in the fourth year when the finishing of the new container terminal will be started. The real case variant with 10% interest shows both earnings and cash flow with a bad line, the return on proceeds becomes mostly negative and above all there is no total repayment of the credits within the 15 years. (Remark: the replacement in the year 15 is not yet calculated as used credit!) Also the calculation run in the best case variant with 8% interest (see annex 1) shows no acceptable results.

The calculation runs for the container terminal **without** breakwater and the required external infrastructure shows an acceptable result, as to be seen in **table 2**. The real case variant produces a good result: Earnings and cash flow will get a good line after the phase of the high investment, just as the return on proceeds and the repayment of the loans in the 15 years period will be managed. Even the investment in the 15th year (11.5 million USD) can be financed with cash flow.

A comparison of the calculation runs shows that it must be recommended to discharge the container terminal from the investment costs for the infrastructure: The results of the runs with the infrastructure say that in the real case no repayment of the loan will be reached at the end of the 15 years period. The calculation run of the variant without the infrastructure as described above shows in the real case a very good course of the financial concept as the figures express. Both earnings and cash flow have a good line and the loan will be repaid in the project period.