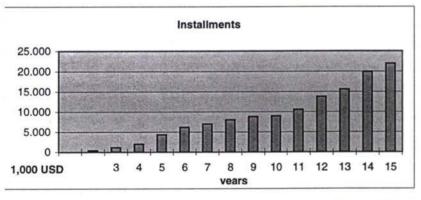

Second (pages 2 and 3) the cash flow analyses for the real case is shown for the planned period of 15 years. And third (page 4), you will find the characteristic indicators to evaluate the investment under financial aspects. Beside the indicators earnings and cash flow (both after interest and tax), installments, accumulated investments and return on proceeds, the loan status is a very important criteria with ist information about the repayment of the needed credits.

**Table 1** shows the calculation run in the real case variant for Poti container terminal with breakwater and the required infrastructure investment for railtracks and road. The total investment sum amounts to 158.267 million USD, wherein the mentioned infrastructure is about 37 million USD plus incidental expenses. The investment peak will be in the fourth year when the finishing of the new container terminal will be started. The real case variant with 10% interest shows both earnings and cash flow with a bad line, the return on proceeds becomes mostly negative and above all there is no total repayment of the credits within the 15 years. (Remark: the replacement in the year 15 is not yet calculated as used credit!) Also the calculation run in the best case variant with 8% interest (see annex 1) shows no acceptable results.

The calculation runs for the container terminal **without** breakwater and the required external infrastructure shows an acceptable result, as to be seen in **table 2**. The real case variant produces a good result: Earnings and cash flow will get a good line after the phase of the high investment, just as the return on proceeds and the repayment of the loans in the 15 years period will be managed. Even the investment in the 15th year (11.5 million USD) can be financed with cash flow.