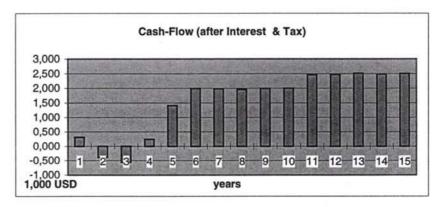

Second (pages 2 and 3) the cash flow analyses for the real case is shown for the planned period of 15 years. And third (page 4), you will find the characteristic indicators to evaluate the investment under financial aspects. Beside the indicators earnings and cash flow (both after interest and tax), installments, accumulated investments and return on proceeds, the loan status is a very important criteria with ist information about the repayment of the needed credits.

The calculation runs for the container terminal **without** breakwater and the required external infrastructure shows an acceptable result, as to be seen in **table 2**. The real case variant produces a good result: Earnings and cash flow will get a good line after the phase of the high investment, just as the return on proceeds and the repayment of the loans in the 15 years period will be managed. Even the investment in the 15th year (11.5 million USD) can be financed with cash flow.

A comparison of the calculation runs shows that it must be recommended to discharge the container terminal from the investment costs for the infrastructure: The results of the runs with the infrastructure say that in the real case no repayment of the loan will be reached at the end of the 15 years period. The calculation run of the variant without the infrastructure as described above shows in the real case a very good course of the financial concept as the figures express. Both earnings and cash flow have a good line and the loan will be repaid in the project period.