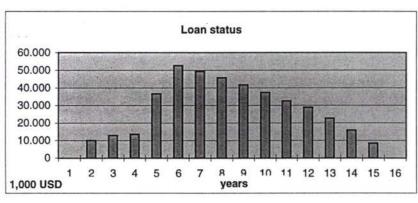

Second (pages 2 and 3) the cash flow analyses for the real case is shown for the planned period of 15 years. And third (page 4), you will find the characteristic indicators to evaluate the investment under financial aspects. Beside the indicators earnings and cash flow (both after interest and tax), installments, accumulated investments and return on proceeds, the loan status is a very important criteria with ist information about the repayment of the needed credits.

**Table 1** shows the calculation run in the real case variant for Poti container terminal with breakwater and the required infrastructure investment for railtracks and road. The total investment sum amounts to 158.267 million USD, wherein the mentioned infrastructure is about 37 million USD plus incidental expenses. The investment peak will be in the fourth year when the finishing of the new container terminal will be started. The real case variant with 10% interest shows both earnings and cash flow with a bad line, the return on proceeds becomes mostly negative and above all there is no total repayment of the credits within the 15 years. (Remark: the replacement in the year 15 is not yet calculated as used credit!) Also the calculation run in the best case variant with 8% interest (see annex 1) shows no acceptable results.

The calculation runs for the container terminal **without** breakwater and the required external infrastructure shows an acceptable result, as to be seen in **table 2**. The real case variant produces a good result: Earnings and cash flow will get a good line after the phase of the high investment, just as the return on proceeds and the repayment of the loans in the 15 years period will be managed. Even the investment in the 15th year (11.5 million USD) can be financed with cash flow.

A comparison of the calculation runs shows that it must be recommended to discharge the container terminal from the investment costs for the infrastructure: The results of the runs with the infrastructure say that in the real case no repayment of the loan will be reached at the end of the 15 years period. The calculation run of the variant without the infrastructure as described above shows in the real case a very good course of the financial concept as the figures express. Both earnings and cash flow have a good line and the loan will be repaid in the project period.