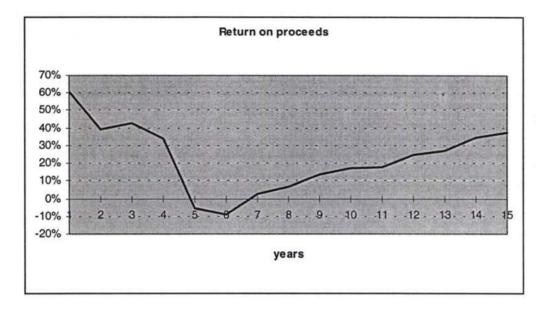

**Table 1** shows the calculation run in the real case variant for Poti container terminal with breakwater and the required infrastructure investment for railtracks and road. The total investment sum amounts to 158.267 million USD, wherein the mentioned infrastructure is about 37 million USD plus incidental expenses. The investment peak will be in the fourth year when the finishing of the new container terminal will be started. The real case variant with 10% interest shows both earnings and cash flow with a bad line, the return on proceeds becomes mostly negative and above all there is no total repayment of the credits within the 15 years. (Remark: the replacement in the year 15 is not yet calculated as used credit!) Also the calculation run in the best case variant with 8% interest (see annex 1) shows no acceptable results.

The calculation runs for the container terminal **without** breakwater and the required external infrastructure shows an acceptable result, as to be seen in **table 2**. The real case variant produces a good result: Earnings and cash flow will get a good line after the phase of the high investment, just as the return on proceeds and the repayment of the loans in the 15 years period will be managed. Even the investment in the 15th year (11.5 million USD) can be financed with cash flow.

The calculation runs show that a very good result can be achieved with the input data given. To be on the save side of evaluation the real case variant is calculated with a reduction of proceed of 10% to 90%. The result diagrams show that earnings as well as cash flow (after interest and tax) have a good line. The peak in year 5 (2002) is the result of transport level which continues in the same height from this year on (see traffic forecast). The loan will be repayed during the project period, the return on proceeds will settle down between 5 and 10% after the peak in year 5. A comparison with the 10% interest and 100% proceeds defined best case variant shows a return on proceeds between 15 and 20%, earnings and cash flow show an about 30% higher value.

The calculation runs show a principle problem in the definition of the activities, proceeds and costs of the multipurpose terminal. In the first calculation run of the real case with the calculated proceeds, based on a certain part of the general cargo and bulk operation the earnings get to low. The cash flow analysis has a very bad result (see table 3.2.2-2, calculation of the worst case). The financial team thus decided to increase the proceeds by 10%. The result is documented in the tables of the real case. After the powerful investment in the first 4 years earnings and cash flow get a good result, the return on proceeds reaches nearly 10% and the loan (the maximum loan sum is about 25 million USD) can be repaid in the project period.