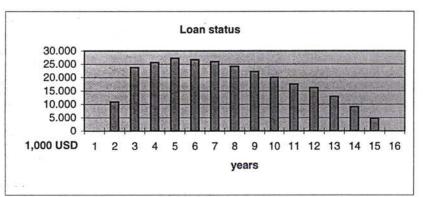

**Table 1** shows the calculation run in the real case variant for Poti container terminal with breakwater and the required infrastructure investment for railtracks and road. The total investment sum amounts to 158.267 million USD, wherein the mentioned infrastructure is about 37 million USD plus incidental expenses. The investment peak will be in the fourth year when the finishing of the new container terminal will be started. The real case variant with 10% interest shows both earnings and cash flow with a bad line, the return on proceeds becomes mostly negative and above all there is no total repayment of the credits within the 15 years. (Remark: the replacement in the year 15 is not yet calculated as used credit!) Also the calculation run in the best case variant with 8% interest (see annex 1) shows no acceptable results.

The calculation runs for the container terminal **without** breakwater and the required external infrastructure shows an acceptable result, as to be seen in **table 2**. The real case variant produces a good result: Earnings and cash flow will get a good line after the phase of the high investment, just as the return on proceeds and the repayment of the loans in the 15 years period will be managed. Even the investment in the 15th year (11.5 million USD) can be financed with cash flow.

A comparison of the calculation runs shows that it must be recommended to discharge the container terminal from the investment costs for the infrastructure: The results of the runs with the infrastructure say that in the real case no repayment of the loan will be reached at the end of the 15 years period. The calculation run of the variant without the infrastructure as described above shows in the real case a very good course of the financial concept as the figures express. Both earnings and cash flow have a good line and the loan will be repaid in the project period.