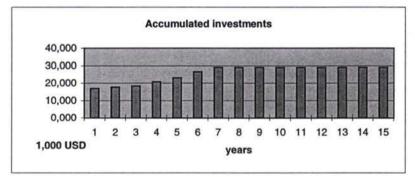

Second (pages 2 and 3) the cash flow analyses for the real case is shown for the planned period of 15 years. And third (page 4), you will find the characteristic indicators to evaluate the investment under financial aspects. Beside the indicators earnings and cash flow (both after interest and tax), installments, accumulated investments and return on proceeds, the loan status is a very important criteria with ist information about the repayment of the needed credits.

**Table 1** shows the calculation run in the real case variant for Poti container terminal with breakwater and the required infrastructure investment for railtracks and road. The total investment sum amounts to 158.267 million USD, wherein the mentioned infrastructure is about 37 million USD plus incidental expenses. The investment peak will be in the fourth year when the finishing of the new container terminal will be started. The real case variant with 10% interest shows both earnings and cash flow with a bad line, the return on proceeds becomes mostly negative and above all there is no total repayment of the credits within the 15 years. (Remark: the replacement in the year 15 is not yet calculated as used credit!) Also the calculation run in the best case variant with 8% interest (see annex 1) shows no acceptable results.

The calculation runs for the container terminal **without** breakwater and the required external infrastructure shows an acceptable result, as to be seen in **table 2**. The real case variant produces a good result: Earnings and cash flow will get a good line after the phase of the high investment, just as the return on proceeds and the repayment of the loans in the 15 years period will be managed. Even the investment in the 15th year (11.5 million USD) can be financed with cash flow.