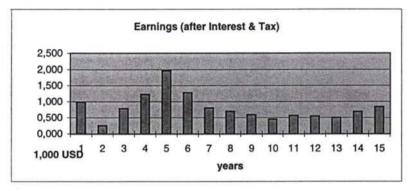

Second (pages 2 and 3) the cash flow analyses for the real case is shown for the planned period of 15 years. And third (page 4), you will find the characteristic indicators to evaluate the investment under financial aspects. Beside the indicators earnings and cash flow (both after interest and tax), installments, accumulated investments and return on proceeds, the loan status is a very important criteria with ist information about the repayment of the needed credits.

**Table 1** shows the calculation run in the real case variant for Poti container terminal with breakwater and the required infrastructure investment for railtracks and road. The total investment sum amounts to 158.267 million USD, wherein the mentioned infrastructure is about 37 million USD plus incidental expenses. The investment peak will be in the fourth year when the finishing of the new container terminal will be started. The real case variant with 10% interest shows both earnings and cash flow with a bad line, the return on proceeds becomes mostly negative and above all there is no total repayment of the credits within the 15 years. (Remark: the replacement in the year 15 is not yet calculated as used credit!) Also the calculation run in the best case variant with 8% interest (see annex 1) shows no acceptable results.

The calculation runs for the container terminal **without** breakwater and the required external infrastructure shows an acceptable result, as to be seen in **table 2**. The real case variant produces a good result: Earnings and cash flow will get a good line after the phase of the high investment, just as the return on proceeds and the repayment of the loans in the 15 years period will be managed. Even the investment in the 15th year (11.5 million USD) can be financed with cash flow.

A comparison of the calculation runs shows that it must be recommended to discharge the container terminal from the investment costs for the infrastructure: The results of the runs with the infrastructure say that in the real case no repayment of the loan will be reached at the end of the 15 years period. The calculation run of the variant without the infrastructure as described above shows in the real case a very good course of the financial concept as the figures express. Both earnings and cash flow have a good line and the loan will be repaid in the project period.