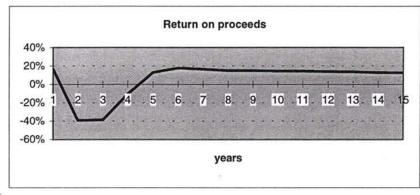

**Table 1** shows the calculation run in the real case variant for Poti container terminal with breakwater and the required infrastructure investment for railtracks and road. The total investment sum amounts to 158.267 million USD, wherein the mentioned infrastructure is about 37 million USD plus incidental expenses. The investment peak will be in the fourth year when the finishing of the new container terminal will be started. The real case variant with 10% interest shows both earnings and cash flow with a bad line, the return on proceeds becomes mostly negative and above all there is no total repayment of the credits within the 15 years. (Remark: the replacement in the year 15 is not yet calculated as used credit!) Also the calculation run in the best case variant with 8% interest (see annex 1) shows no acceptable results.

The calculation runs for the container terminal **without** breakwater and the required external infrastructure shows an acceptable result, as to be seen in **table 2**. The real case variant produces a good result: Earnings and cash flow will get a good line after the phase of the high investment, just as the return on proceeds and the repayment of the loans in the 15 years period will be managed. Even the investment in the 15th year (11.5 million USD) can be financed with cash flow.

A comparison of the calculation runs shows that it must be recommended to discharge the container terminal from the investment costs for the infrastructure: The results of the runs with the infrastructure say that in the real case no repayment of the loan will be reached at the end of the 15 years period. The calculation run of the variant without the infrastructure as described above shows in the real case a very good course of the financial concept as the figures express. Both earnings and cash flow have a good line and the loan will be repaid in the project period.