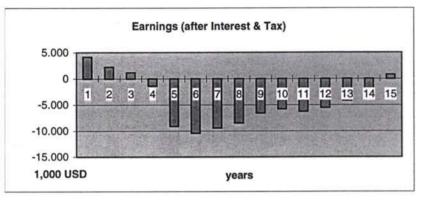

Second (pages 2 and 3) the cash flow analyses for the real case is shown for the planned period of 15 years. And third (page 4), you will find the characteristic indicators to evaluate the investment under financial aspects. Beside the indicators earnings and cash flow (both after interest and tax), installments, accumulated investments and return on proceeds, the loan status is a very important criteria with ist information about the repayment of the needed credits.

**Table 1** shows the calculation run in the real case variant for Poti container terminal with breakwater and the required infrastructure investment for railtracks and road. The total investment sum amounts to 158.267 million USD, wherein the mentioned infrastructure is about 37 million USD plus incidental expenses. The investment peak will be in the fourth year when the finishing of the new container terminal will be started. The real case variant with 10% interest shows both earnings and cash flow with a bad line, the return on proceeds becomes mostly negative and above all there is no total repayment of the credits within the 15 years. (Remark: the replacement in the year 15 is not yet calculated as used credit!) Also the calculation run in the best case variant with 8% interest (see annex 1) shows no acceptable results.

The calculation runs for the container terminal **without** breakwater and the required external infrastructure shows an acceptable result, as to be seen in **table 2**. The real case variant produces a good result: Earnings and cash flow will get a good line after the phase of the high investment, just as the return on proceeds and the repayment of the loans in the 15 years period will be managed. Even the investment in the 15th year (11.5 million USD) can be financed with cash flow.

A comparison of the calculation runs shows that it must be recommended to discharge the container terminal from the investment costs for the infrastructure: The results of the runs with the infrastructure say that in the real case no repayment of the loan will be reached at the end of the 15 years period. The calculation run of the variant without the infrastructure as described above shows in the real case a very good course of the financial concept as the figures express. Both earnings and cash flow have a good line and the loan will be repaid in the project period.