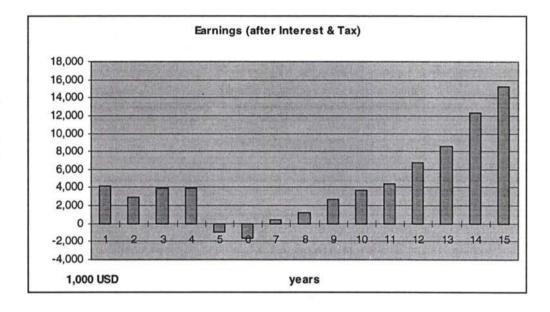

**Table 1** shows the calculation run in the real case variant for Poti container terminal with breakwater and the required infrastructure investment for railtracks and road. The total investment sum amounts to 158.267 million USD, wherein the mentioned infrastructure is about 37 million USD plus incidental expenses. The investment peak will be in the fourth year when the finishing of the new container terminal will be started. The real case variant with 10% interest shows both earnings and cash flow with a bad line, the return on proceeds becomes mostly negative and above all there is no total repayment of the credits within the 15 years. (Remark: the replacement in the year 15 is not yet calculated as used credit!) Also the calculation run in the best case variant with 8% interest (see annex 1) shows no acceptable results.

The calculation runs for the container terminal **without** breakwater and the required external infrastructure shows an acceptable result, as to be seen in **table 2**. The real case variant produces a good result: Earnings and cash flow will get a good line after the phase of the high investment, just as the return on proceeds and the repayment of the loans in the 15 years period will be managed. Even the investment in the 15th year (11.5 million USD) can be financed with cash flow.

A comparison of the calculation runs shows that it must be recommended to discharge the container terminal from the investment costs for the infrastructure: The results of the runs with the infrastructure say that in the real case no repayment of the loan will be reached at the end of the 15 years period. The calculation run of the variant without the infrastructure as described above shows in the real case a very good course of the financial concept as the figures express. Both earnings and cash flow have a good line and the loan will be repaid in the project period.