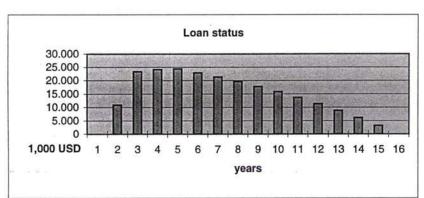

Second (pages 2 and 3) the cash flow analyses for the real case is shown for the planned period of 15 years. And third (page 4), you will find the characteristic indicators to evaluate the investment under financial aspects. Beside the indicators earnings and cash flow (both after interest and tax), installments, accumulated investments and return on proceeds, the loan status is a very important criteria with ist information about the repayment of the needed credits.

**Table 1** shows the calculation run in the real case variant for Poti container terminal with breakwater and the required infrastructure investment for railtracks and road. The total investment sum amounts to 158.267 million USD, wherein the mentioned infrastructure is about 37 million USD plus incidental expenses. The investment peak will be in the fourth year when the finishing of the new container terminal will be started. The real case variant with 10% interest shows both earnings and cash flow with a bad line, the return on proceeds becomes mostly negative and above all there is no total repayment of the credits within the 15 years. (Remark: the replacement in the year 15 is not yet calculated as used credit!) Also the calculation run in the best case variant with 8% interest (see annex 1) shows no acceptable results.

A comparison of the calculation runs shows that it must be recommended to discharge the container terminal from the investment costs for the infrastructure: The results of the runs with the infrastructure say that in the real case no repayment of the loan will be reached at the end of the 15 years period. The calculation run of the variant without the infrastructure as described above shows in the real case a very good course of the financial concept as the figures express. Both earnings and cash flow have a good line and the loan will be repaid in the project period.