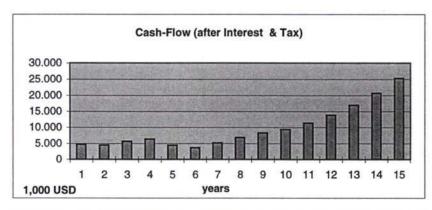

Second (pages 2 and 3) the cash flow analyses for the real case is shown for the planned period of 15 years. And third (page 4), you will find the characteristic indicators to evaluate the investment under financial aspects. Beside the indicators earnings and cash flow (both after interest and tax), installments, accumulated investments and return on proceeds, the loan status is a very important criteria with ist information about the repayment of the needed credits.

The calculation runs for the container terminal **without** breakwater and the required external infrastructure shows an acceptable result, as to be seen in **table 2**. The real case variant produces a good result: Earnings and cash flow will get a good line after the phase of the high investment, just as the return on proceeds and the repayment of the loans in the 15 years period will be managed. Even the investment in the 15th year (11.5 million USD) can be financed with cash flow.

A comparison of the calculation runs shows that it must be recommended to discharge the container terminal from the investment costs for the infrastructure: The results of the runs with the infrastructure say that in the real case no repayment of the loan will be reached at the end of the 15 years period. The calculation run of the variant without the infrastructure as described above shows in the real case a very good course of the financial concept as the figures express. Both earnings and cash flow have a good line and the loan will be repaid in the project period.