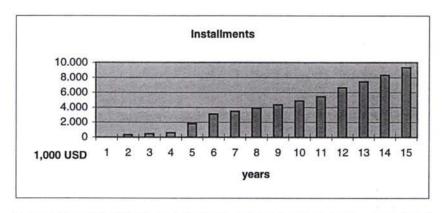

Second (pages 2 and 3) the cash flow analyses for the real case is shown for the planned period of 15 years. And third (page 4), you will find the characteristic indicators to evaluate the investment under financial aspects. Beside the indicators earnings and cash flow (both after interest and tax), installments, accumulated investments and return on proceeds, the loan status is a very important criteria with ist information about the repayment of the needed credits.