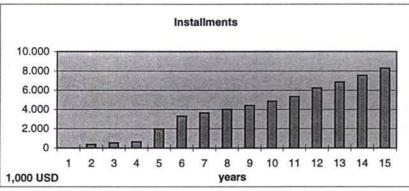

Second (pages 2 and 3) the cash flow analyses for the real case is shown for the planned period of 15 years. And third (page 4), you will find the characteristic indicators to evaluate the investment under financial aspects. Beside the indicators earnings and cash flow (both after interest and tax), installments, accumulated investments and return on proceeds, the loan status is a very important criteria with ist information about the repayment of the needed credits.

**Table 1** shows the calculation run in the real case variant for Poti container terminal with breakwater and the required infrastructure investment for railtracks and road. The total investment sum amounts to 158.267 million USD, wherein the mentioned infrastructure is about 37 million USD plus incidental expenses. The investment peak will be in the fourth year when the finishing of the new container terminal will be started. The real case variant with 10% interest shows both earnings and cash flow with a bad line, the return on proceeds becomes mostly negative and above all there is no total repayment of the credits within the 15 years. (Remark: the replacement in the year 15 is not yet calculated as used credit!) Also the calculation run in the best case variant with 8% interest (see annex 1) shows no acceptable results.

The calculation runs for the container terminal **without** breakwater and the required external infrastructure shows an acceptable result, as to be seen in **table 2**. The real case variant produces a good result: Earnings and cash flow will get a good line after the phase of the high investment, just as the return on proceeds and the repayment of the loans in the 15 years period will be managed. Even the investment in the 15th year (11.5 million USD) can be financed with cash flow.