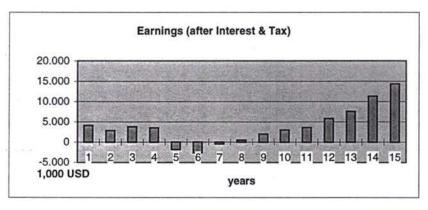

Second (pages 2 and 3) the cash flow analyses for the real case is shown for the planned period of 15 years. And third (page 4), you will find the characteristic indicators to evaluate the investment under financial aspects. Beside the indicators earnings and cash flow (both after interest and tax), installments, accumulated investments and return on proceeds, the loan status is a very important criteria with ist information about the repayment of the needed credits.

**Table 1** shows the calculation run in the real case variant for Poti container terminal with breakwater and the required infrastructure investment for railtracks and road. The total investment sum amounts to 158.267 million USD, wherein the mentioned infrastructure is about 37 million USD plus incidental expenses. The investment peak will be in the fourth year when the finishing of the new container terminal will be started. The real case variant with 10% interest shows both earnings and cash flow with a bad line, the return on proceeds becomes mostly negative and above all there is no total repayment of the credits within the 15 years. (Remark: the replacement in the year 15 is not yet calculated as used credit!) Also the calculation run in the best case variant with 8% interest (see annex 1) shows no acceptable results.

The calculation runs for the container terminal **without** breakwater and the required external infrastructure shows an acceptable result, as to be seen in **table 2**. The real case variant produces a good result: Earnings and cash flow will get a good line after the phase of the high investment, just as the return on proceeds and the repayment of the loans in the 15 years period will be managed. Even the investment in the 15th year (11.5 million USD) can be financed with cash flow.

A comparison of the calculation runs shows that it must be recommended to discharge the container terminal from the investment costs for the infrastructure: The results of the runs with the infrastructure say that in the real case no repayment of the loan will be reached at the end of the 15 years period. The calculation run of the variant without the infrastructure as described above shows in the real case a very good course of the financial concept as the figures express. Both earnings and cash flow have a good line and the loan will be repaid in the project period.

The calculation runs show that a very good result can be achieved with the input data given. To be on the save side of evaluation the real case variant is calculated with a reduction of proceed of 10% to 90%. The result diagrams show that earnings as well as cash flow (after interest and tax) have a good line. The peak in year 5 (2002) is the result of transport level which continues in the same height from this year on (see traffic forecast). The loan will be repayed during the project period, the return on proceeds will settle down between 5 and 10% after the peak in year 5. A comparison with the 10% interest and 100% proceeds defined best case variant shows a return on proceeds between 15 and 20%, earnings and cash flow show an about 30% higher value.

The calculation runs show a principle problem in the definition of the activities, proceeds and costs of the multipurpose terminal. In the first calculation run of the real case with the calculated proceeds, based on a certain part of the general cargo and bulk operation the earnings get to low. The cash flow analysis has a very bad result (see table 3.2.2-2, calculation of the worst case). The financial team thus decided to increase the proceeds by 10%. The result is documented in the tables of the real case. After the powerful investment in the first 4 years earnings and cash flow get a good result, the return on proceeds reaches nearly 10% and the loan (the maximum loan sum is about 25 million USD) can be repaid in the project period.