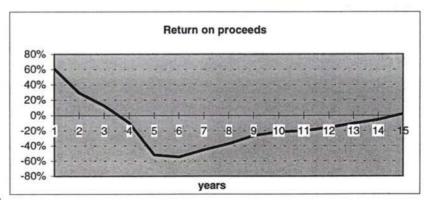

Second (pages 2 and 3) the cash flow analyses for the real case is shown for the planned period of 15 years. And third (page 4), you will find the characteristic indicators to evaluate the investment under financial aspects. Beside the indicators earnings and cash flow (both after interest and tax), installments, accumulated investments and return on proceeds, the loan status is a very important criteria with ist information about the repayment of the needed credits.

**Table 1** shows the calculation run in the real case variant for Poti container terminal with breakwater and the required infrastructure investment for railtracks and road. The total investment sum amounts to 158.267 million USD, wherein the mentioned infrastructure is about 37 million USD plus incidental expenses. The investment peak will be in the fourth year when the finishing of the new container terminal will be started. The real case variant with 10% interest shows both earnings and cash flow with a bad line, the return on proceeds becomes mostly negative and above all there is no total repayment of the credits within the 15 years. (Remark: the replacement in the year 15 is not yet calculated as used credit!) Also the calculation run in the best case variant with 8% interest (see annex 1) shows no acceptable results.

The calculation runs for the container terminal **without** breakwater and the required external infrastructure shows an acceptable result, as to be seen in **table 2**. The real case variant produces a good result: Earnings and cash flow will get a good line after the phase of the high investment, just as the return on proceeds and the repayment of the loans in the 15 years period will be managed. Even the investment in the 15th year (11.5 million USD) can be financed with cash flow.

The calculation runs show that a very good result can be achieved with the input data given. To be on the save side of evaluation the real case variant is calculated with a reduction of proceed of 10% to 90%. The result diagrams show that earnings as well as cash flow (after interest and tax) have a good line. The peak in year 5 (2002) is the result of transport level which continues in the same height from this year on (see traffic forecast). The loan will be repayed during the project period, the return on proceeds will settle down between 5 and 10% after the peak in year 5. A comparison with the 10% interest and 100% proceeds defined best case variant shows a return on proceeds between 15 and 20%, earnings and cash flow show an about 30% higher value.