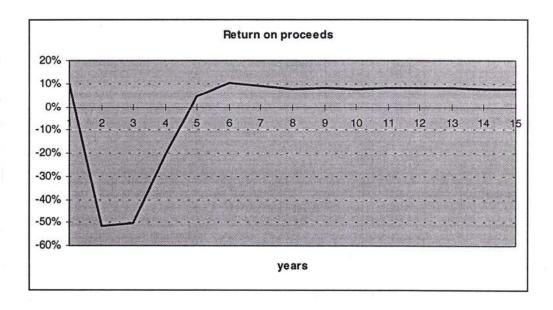

The calculation runs show that a very good result can be achieved with the input data given. To be on the save side of evaluation the real case variant is calculated with a reduction of proceed of 10% to 90%. The result diagrams show that earnings as well as cash flow (after interest and tax) have a good line. The peak in year 5 (2002) is the result of transport level which continues in the same height from this year on (see traffic forecast). The loan will be repayed during the project period, the return on proceeds will settle down between 5 and 10% after the peak in year 5. A comparison with the 10% interest and 100% proceeds defined best case variant shows a return on proceeds between 15 and 20%, earnings and cash flow show an about 30% higher value.

The calculation runs show a principle problem in the definition of the activities, proceeds and costs of the multipurpose terminal. In the first calculation run of the real case with the calculated proceeds, based on a certain part of the general cargo and bulk operation the earnings get to low. The cash flow analysis has a very bad result (see table 3.2.2-2, calculation of the worst case). The financial team thus decided to increase the proceeds by 10%. The result is documented in the tables of the real case. After the powerful investment in the first 4 years earnings and cash flow get a good result, the return on proceeds reaches nearly 10% and the loan (the maximum loan sum is about 25 million USD) can be repaid in the project period.