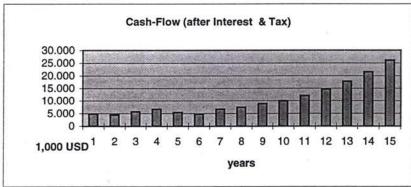

Second (pages 2 and 3) the cash flow analyses for the real case is shown for the planned period of 15 years. And third (page 4), you will find the characteristic indicators to evaluate the investment under financial aspects. Beside the indicators earnings and cash flow (both after interest and tax), installments, accumulated investments and return on proceeds, the loan status is a very important criteria with ist information about the repayment of the needed credits.

**Table 1** shows the calculation run in the real case variant for Poti container terminal with breakwater and the required infrastructure investment for railtracks and road. The total investment sum amounts to 158.267 million USD, wherein the mentioned infrastructure is about 37 million USD plus incidental expenses. The investment peak will be in the fourth year when the finishing of the new container terminal will be started. The real case variant with 10% interest shows both earnings and cash flow with a bad line, the return on proceeds becomes mostly negative and above all there is no total repayment of the credits within the 15 years. (Remark: the replacement in the year 15 is not yet calculated as used credit!) Also the calculation run in the best case variant with 8% interest (see annex 1) shows no acceptable results.

The calculation runs for the container terminal **without** breakwater and the required external infrastructure shows an acceptable result, as to be seen in **table 2**. The real case variant produces a good result: Earnings and cash flow will get a good line after the phase of the high investment, just as the return on proceeds and the repayment of the loans in the 15 years period will be managed. Even the investment in the 15th year (11.5 million USD) can be financed with cash flow.

A comparison of the calculation runs shows that it must be recommended to discharge the container terminal from the investment costs for the infrastructure: The results of the runs with the infrastructure say that in the real case no repayment of the loan will be reached at the end of the 15 years period. The calculation run of the variant without the infrastructure as described above shows in the real case a very good course of the financial concept as the figures express. Both earnings and cash flow have a good line and the loan will be repaid in the project period.