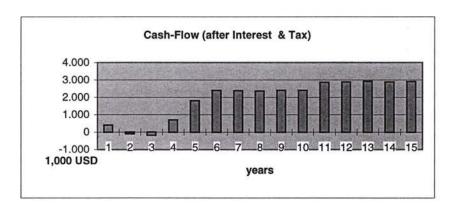

Second (pages 2 and 3) the cash flow analyses for the real case is shown for the planned period of 15 years. And third (page 4), you will find the characteristic indicators to evaluate the investment under financial aspects. Beside the indicators earnings and cash flow (both after interest and tax), installments, accumulated investments and return on proceeds, the loan status is a very important criteria with ist information about the repayment of the needed credits.

**Table 1** shows the calculation run in the real case variant for Poti container terminal with breakwater and the required infrastructure investment for railtracks and road. The total investment sum amounts to 158.267 million USD, wherein the mentioned infrastructure is about 37 million USD plus incidental expenses. The investment peak will be in the fourth year when the finishing of the new container terminal will be started. The real case variant with 10% interest shows both earnings and cash flow with a bad line, the return on proceeds becomes mostly negative and above all there is no total repayment of the credits within the 15 years. (Remark: the replacement in the year 15 is not yet calculated as used credit!) Also the calculation run in the best case variant with 8% interest (see annex 1) shows no acceptable results.

The calculation runs for the container terminal **without** breakwater and the required external infrastructure shows an acceptable result, as to be seen in **table 2**. The real case variant produces a good result: Earnings and cash flow will get a good line after the phase of the high investment, just as the return on proceeds and the repayment of the loans in the 15 years period will be managed. Even the investment in the 15th year (11.5 million USD) can be financed with cash flow.

A comparison of the calculation runs shows that it must be recommended to discharge the container terminal from the investment costs for the infrastructure: The results of the runs with the infrastructure say that in the real case no repayment of the loan will be reached at the end of the 15 years period. The calculation run of the variant without the infrastructure as described above shows in the real case a very good course of the financial concept as the figures express. Both earnings and cash flow have a good line and the loan will be repaid in the project period.