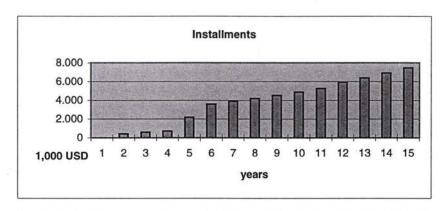

Second (pages 2 and 3) the cash flow analyses for the real case is shown for the planned period of 15 years. And third (page 4), you will find the characteristic indicators to evaluate the investment under financial aspects. Beside the indicators earnings and cash flow (both after interest and tax), installments, accumulated investments and return on proceeds, the loan status is a very important criteria with ist information about the repayment of the needed credits.

A comparison of the calculation runs shows that it must be recommended to discharge the container terminal from the investment costs for the infrastructure: The results of the runs with the infrastructure say that in the real case no repayment of the loan will be reached at the end of the 15 years period. The calculation run of the variant without the infrastructure as described above shows in the real case a very good course of the financial concept as the figures express. Both earnings and cash flow have a good line and the loan will be repaid in the project period.