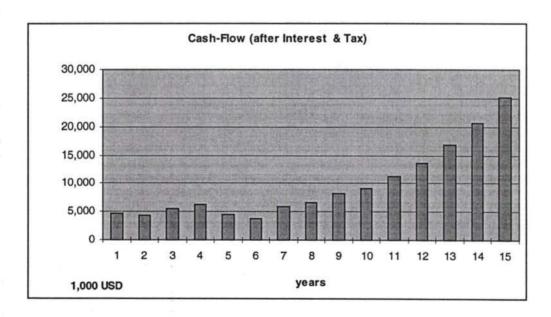

**Table 1** shows the calculation run in the real case variant for Poti container terminal with breakwater and the required infrastructure investment for railtracks and road. The total investment sum amounts to 158.267 million USD, wherein the mentioned infrastructure is about 37 million USD plus incidental expenses. The investment peak will be in the fourth year when the finishing of the new container terminal will be started. The real case variant with 10% interest shows both earnings and cash flow with a bad line, the return on proceeds becomes mostly negative and above all there is no total repayment of the credits within the 15 years. (Remark: the replacement in the year 15 is not yet calculated as used credit!) Also the calculation run in the best case variant with 8% interest (see annex 1) shows no acceptable results.

The calculation runs for the container terminal **without** breakwater and the required external infrastructure shows an acceptable result, as to be seen in **table 2**. The real case variant produces a good result: Earnings and cash flow will get a good line after the phase of the high investment, just as the return on proceeds and the repayment of the loans in the 15 years period will be managed. Even the investment in the 15th year (11.5 million USD) can be financed with cash flow.

A comparison of the calculation runs shows that it must be recommended to discharge the container terminal from the investment costs for the infrastructure: The results of the runs with the infrastructure say that in the real case no repayment of the loan will be reached at the end of the 15 years period. The calculation run of the variant without the infrastructure as described above shows in the real case a very good course of the financial concept as the figures express. Both earnings and cash flow have a good line and the loan will be repaid in the project period.