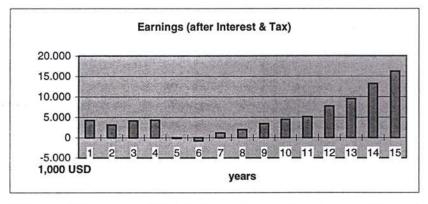

Second (pages 2 and 3) the cash flow analyses for the real case is shown for the planned period of 15 years. And third (page 4), you will find the characteristic indicators to evaluate the investment under financial aspects. Beside the indicators earnings and cash flow (both after interest and tax), installments, accumulated investments and return on proceeds, the loan status is a very important criteria with ist information about the repayment of the needed credits.

**Table 1** shows the calculation run in the real case variant for Poti container terminal with breakwater and the required infrastructure investment for railtracks and road. The total investment sum amounts to 158.267 million USD, wherein the mentioned infrastructure is about 37 million USD plus incidental expenses. The investment peak will be in the fourth year when the finishing of the new container terminal will be started. The real case variant with 10% interest shows both earnings and cash flow with a bad line, the return on proceeds becomes mostly negative and above all there is no total repayment of the credits within the 15 years. (Remark: the replacement in the year 15 is not yet calculated as used credit!) Also the calculation run in the best case variant with 8% interest (see annex 1) shows no acceptable results.

The calculation runs for the container terminal **without** breakwater and the required external infrastructure shows an acceptable result, as to be seen in **table 2**. The real case variant produces a good result: Earnings and cash flow will get a good line after the phase of the high investment, just as the return on proceeds and the repayment of the loans in the 15 years period will be managed. Even the investment in the 15th year (11.5 million USD) can be financed with cash flow.

A comparison of the calculation runs shows that it must be recommended to discharge the container terminal from the investment costs for the infrastructure: The results of the runs with the infrastructure say that in the real case no repayment of the loan will be reached at the end of the 15 years period. The calculation run of the variant without the infrastructure as described above shows in the real case a very good course of the financial concept as the figures express. Both earnings and cash flow have a good line and the loan will be repaid in the project period.