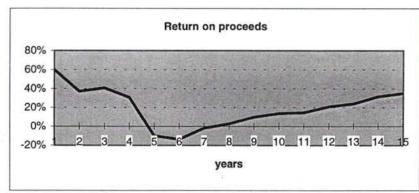

Second (pages 2 and 3) the cash flow analyses for the real case is shown for the planned period of 15 years. And third (page 4), you will find the characteristic indicators to evaluate the investment under financial aspects. Beside the indicators earnings and cash flow (both after interest and tax), installments, accumulated investments and return on proceeds, the loan status is a very important criteria with ist information about the repayment of the needed credits.

**Table 1** shows the calculation run in the real case variant for Poti container terminal with breakwater and the required infrastructure investment for railtracks and road. The total investment sum amounts to 158.267 million USD, wherein the mentioned infrastructure is about 37 million USD plus incidental expenses. The investment peak will be in the fourth year when the finishing of the new container terminal will be started. The real case variant with 10% interest shows both earnings and cash flow with a bad line, the return on proceeds becomes mostly negative and above all there is no total repayment of the credits within the 15 years. (Remark: the replacement in the year 15 is not yet calculated as used credit!) Also the calculation run in the best case variant with 8% interest (see annex 1) shows no acceptable results.

The calculation runs show that a very good result can be achieved with the input data given. To be on the save side of evaluation the real case variant is calculated with a reduction of proceed of 10% to 90%. The result diagrams show that earnings as well as cash flow (after interest and tax) have a good line. The peak in year 5 (2002) is the result of transport level which continues in the same height from this year on (see traffic forecast). The loan will be repayed during the project period, the return on proceeds will settle down between 5 and 10% after the peak in year 5. A comparison with the 10% interest and 100% proceeds defined best case variant shows a return on proceeds between 15 and 20%, earnings and cash flow show an about 30% higher value.