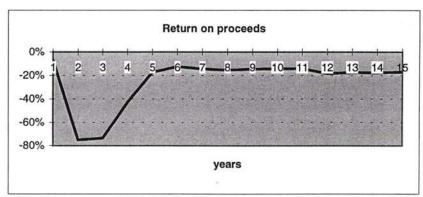

**Table 1** shows the calculation run in the real case variant for Poti container terminal with breakwater and the required infrastructure investment for railtracks and road. The total investment sum amounts to 158.267 million USD, wherein the mentioned infrastructure is about 37 million USD plus incidental expenses. The investment peak will be in the fourth year when the finishing of the new container terminal will be started. The real case variant with 10% interest shows both earnings and cash flow with a bad line, the return on proceeds becomes mostly negative and above all there is no total repayment of the credits within the 15 years. (Remark: the replacement in the year 15 is not yet calculated as used credit!) Also the calculation run in the best case variant with 8% interest (see annex 1) shows no acceptable results.

The calculation runs for the container terminal **without** breakwater and the required external infrastructure shows an acceptable result, as to be seen in **table 2**. The real case variant produces a good result: Earnings and cash flow will get a good line after the phase of the high investment, just as the return on proceeds and the repayment of the loans in the 15 years period will be managed. Even the investment in the 15th year (11.5 million USD) can be financed with cash flow.

A comparison of the calculation runs shows that it must be recommended to discharge the container terminal from the investment costs for the infrastructure: The results of the runs with the infrastructure say that in the real case no repayment of the loan will be reached at the end of the 15 years period. The calculation run of the variant without the infrastructure as described above shows in the real case a very good course of the financial concept as the figures express. Both earnings and cash flow have a good line and the loan will be repaid in the project period.