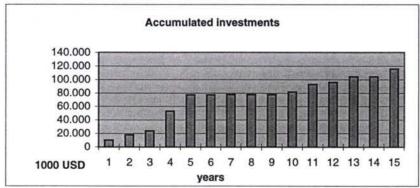

Second (pages 2 and 3) the cash flow analyses for the real case is shown for the planned period of 15 years. And third (page 4), you will find the characteristic indicators to evaluate the investment under financial aspects. Beside the indicators earnings and cash flow (both after interest and tax), installments, accumulated investments and return on proceeds, the loan status is a very important criteria with ist information about the repayment of the needed credits.

**Table 1** shows the calculation run in the real case variant for Poti container terminal with breakwater and the required infrastructure investment for railtracks and road. The total investment sum amounts to 158.267 million USD, wherein the mentioned infrastructure is about 37 million USD plus incidental expenses. The investment peak will be in the fourth year when the finishing of the new container terminal will be started. The real case variant with 10% interest shows both earnings and cash flow with a bad line, the return on proceeds becomes mostly negative and above all there is no total repayment of the credits within the 15 years. (Remark: the replacement in the year 15 is not yet calculated as used credit!) Also the calculation run in the best case variant with 8% interest (see annex 1) shows no acceptable results.