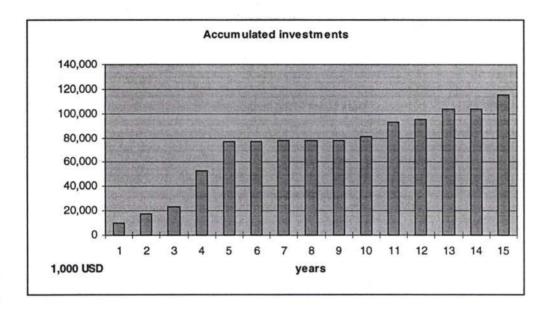

**Table 1** shows the calculation run in the real case variant for Poti container terminal with breakwater and the required infrastructure investment for railtracks and road. The total investment sum amounts to 158.267 million USD, wherein the mentioned infrastructure is about 37 million USD plus incidental expenses. The investment peak will be in the fourth year when the finishing of the new container terminal will be started. The real case variant with 10% interest shows both earnings and cash flow with a bad line, the return on proceeds becomes mostly negative and above all there is no total repayment of the credits within the 15 years. (Remark: the replacement in the year 15 is not yet calculated as used credit!) Also the calculation run in the best case variant with 8% interest (see annex 1) shows no acceptable results.

The calculation runs for the container terminal **without** breakwater and the required external infrastructure shows an acceptable result, as to be seen in **table 2**. The real case variant produces a good result: Earnings and cash flow will get a good line after the phase of the high investment, just as the return on proceeds and the repayment of the loans in the 15 years period will be managed. Even the investment in the 15th year (11.5 million USD) can be financed with cash flow.