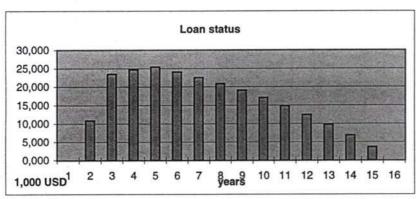

Second (pages 2 and 3) the cash flow analyses for the real case is shown for the planned period of 15 years. And third (page 4), you will find the characteristic indicators to evaluate the investment under financial aspects. Beside the indicators earnings and cash flow (both after interest and tax), installments, accumulated investments and return on proceeds, the loan status is a very important criteria with ist information about the repayment of the needed credits.

**Table 1** shows the calculation run in the real case variant for Poti container terminal with breakwater and the required infrastructure investment for railtracks and road. The total investment sum amounts to 158.267 million USD, wherein the mentioned infrastructure is about 37 million USD plus incidental expenses. The investment peak will be in the fourth year when the finishing of the new container terminal will be started. The real case variant with 10% interest shows both earnings and cash flow with a bad line, the return on proceeds becomes mostly negative and above all there is no total repayment of the credits within the 15 years. (Remark: the replacement in the year 15 is not yet calculated as used credit!) Also the calculation run in the best case variant with 8% interest (see annex 1) shows no acceptable results.