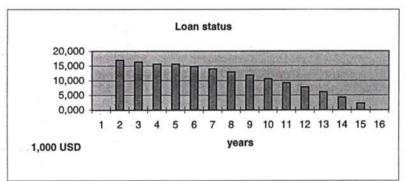

Second (pages 2 and 3) the cash flow analyses for the real case is shown for the planned period of 15 years. And third (page 4), you will find the characteristic indicators to evaluate the investment under financial aspects. Beside the indicators earnings and cash flow (both after interest and tax), installments, accumulated investments and return on proceeds, the loan status is a very important criteria with ist information about the repayment of the needed credits.

**Table 1** shows the calculation run in the real case variant for Poti container terminal with breakwater and the required infrastructure investment for railtracks and road. The total investment sum amounts to 158.267 million USD, wherein the mentioned infrastructure is about 37 million USD plus incidental expenses. The investment peak will be in the fourth year when the finishing of the new container terminal will be started. The real case variant with 10% interest shows both earnings and cash flow with a bad line, the return on proceeds becomes mostly negative and above all there is no total repayment of the credits within the 15 years. (Remark: the replacement in the year 15 is not yet calculated as used credit!) Also the calculation run in the best case variant with 8% interest (see annex 1) shows no acceptable results.

The calculation runs for the container terminal **without** breakwater and the required external infrastructure shows an acceptable result, as to be seen in **table 2**. The real case variant produces a good result: Earnings and cash flow will get a good line after the phase of the high investment, just as the return on proceeds and the repayment of the loans in the 15 years period will be managed. Even the investment in the 15th year (11.5 million USD) can be financed with cash flow.

A comparison of the calculation runs shows that it must be recommended to discharge the container terminal from the investment costs for the infrastructure: The results of the runs with the infrastructure say that in the real case no repayment of the loan will be reached at the end of the 15 years period. The calculation run of the variant without the infrastructure as described above shows in the real case a very good course of the financial concept as the figures express. Both earnings and cash flow have a good line and the loan will be repaid in the project period.