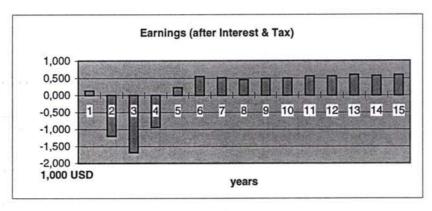

Second (pages 2 and 3) the cash flow analyses for the real case is shown for the planned period of 15 years. And third (page 4), you will find the characteristic indicators to evaluate the investment under financial aspects. Beside the indicators earnings and cash flow (both after interest and tax), installments, accumulated investments and return on proceeds, the loan status is a very important criteria with ist information about the repayment of the needed credits.

**Table 1** shows the calculation run in the real case variant for Poti container terminal with breakwater and the required infrastructure investment for railtracks and road. The total investment sum amounts to 158.267 million USD, wherein the mentioned infrastructure is about 37 million USD plus incidental expenses. The investment peak will be in the fourth year when the finishing of the new container terminal will be started. The real case variant with 10% interest shows both earnings and cash flow with a bad line, the return on proceeds becomes mostly negative and above all there is no total repayment of the credits within the 15 years. (Remark: the replacement in the year 15 is not yet calculated as used credit!) Also the calculation run in the best case variant with 8% interest (see annex 1) shows no acceptable results.

The calculation runs for the container terminal **without** breakwater and the required external infrastructure shows an acceptable result, as to be seen in **table 2**. The real case variant produces a good result: Earnings and cash flow will get a good line after the phase of the high investment, just as the return on proceeds and the repayment of the loans in the 15 years period will be managed. Even the investment in the 15th year (11.5 million USD) can be financed with cash flow.

A comparison of the calculation runs shows that it must be recommended to discharge the container terminal from the investment costs for the infrastructure: The results of the runs with the infrastructure say that in the real case no repayment of the loan will be reached at the end of the 15 years period. The calculation run of the variant without the infrastructure as described above shows in the real case a very good course of the financial concept as the figures express. Both earnings and cash flow have a good line and the loan will be repaid in the project period.