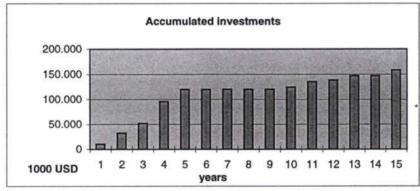

Second (pages 2 and 3) the cash flow analyses for the real case is shown for the planned period of 15 years. And third (page 4), you will find the characteristic indicators to evaluate the investment under financial aspects. Beside the indicators earnings and cash flow (both after interest and tax), installments, accumulated investments and return on proceeds, the loan status is a very important criteria with ist information about the repayment of the needed credits.

**Table 1** shows the calculation run in the real case variant for Poti container terminal with breakwater and the required infrastructure investment for railtracks and road. The total investment sum amounts to 158.267 million USD, wherein the mentioned infrastructure is about 37 million USD plus incidental expenses. The investment peak will be in the fourth year when the finishing of the new container terminal will be started. The real case variant with 10% interest shows both earnings and cash flow with a bad line, the return on proceeds becomes mostly negative and above all there is no total repayment of the credits within the 15 years. (Remark: the replacement in the year 15 is not yet calculated as used credit!) Also the calculation run in the best case variant with 8% interest (see annex 1) shows no acceptable results.

The calculation runs for the container terminal **without** breakwater and the required external infrastructure shows an acceptable result, as to be seen in **table 2**. The real case variant produces a good result: Earnings and cash flow will get a good line after the phase of the high investment, just as the return on proceeds and the repayment of the loans in the 15 years period will be managed. Even the investment in the 15th year (11.5 million USD) can be financed with cash flow.