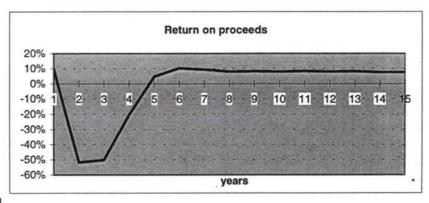

Second (pages 2 and 3) the cash flow analyses for the real case is shown for the planned period of 15 years. And third (page 4), you will find the characteristic indicators to evaluate the investment under financial aspects. Beside the indicators earnings and cash flow (both after interest and tax), installments, accumulated investments and return on proceeds, the loan status is a very important criteria with ist information about the repayment of the needed credits.

**Table 1** shows the calculation run in the real case variant for Poti container terminal with breakwater and the required infrastructure investment for railtracks and road. The total investment sum amounts to 158.267 million USD, wherein the mentioned infrastructure is about 37 million USD plus incidental expenses. The investment peak will be in the fourth year when the finishing of the new container terminal will be started. The real case variant with 10% interest shows both earnings and cash flow with a bad line, the return on proceeds becomes mostly negative and above all there is no total repayment of the credits within the 15 years. (Remark: the replacement in the year 15 is not yet calculated as used credit!) Also the calculation run in the best case variant with 8% interest (see annex 1) shows no acceptable results.

The calculation runs for the container terminal **without** breakwater and the required external infrastructure shows an acceptable result, as to be seen in **table 2**. The real case variant produces a good result: Earnings and cash flow will get a good line after the phase of the high investment, just as the return on proceeds and the repayment of the loans in the 15 years period will be managed. Even the investment in the 15th year (11.5 million USD) can be financed with cash flow.