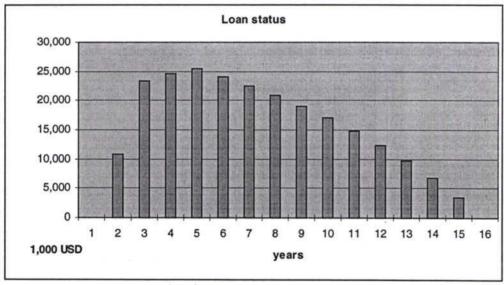

Second (pages 2 and 3) the cash flow analyses for the real case is shown for the planned period of 15 years. And third (page 4), you will find the characteristic indicators to evaluate the investment under financial aspects. Beside the indicators earnings and cash flow (both after interest and tax), installments, accumulated investments and return on proceeds, the loan status is a very important criteria with ist information about the repayment of the needed credits.

**Table 1** shows the calculation run in the real case variant for Poti container terminal with breakwater and the required infrastructure investment for railtracks and road. The total investment sum amounts to 158.267 million USD, wherein the mentioned infrastructure is about 37 million USD plus incidental expenses. The investment peak will be in the fourth year when the finishing of the new container terminal will be started. The real case variant with 10% interest shows both earnings and cash flow with a bad line, the return on proceeds becomes mostly negative and above all there is no total repayment of the credits within the 15 years. (Remark: the replacement in the year 15 is not yet calculated as used credit!) Also the calculation run in the best case variant with 8% interest (see annex 1) shows no acceptable results.