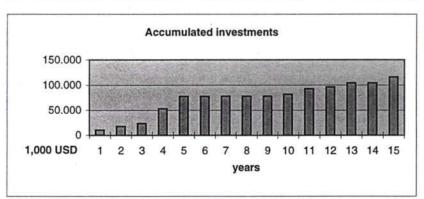

Second (pages 2 and 3) the cash flow analyses for the real case is shown for the planned period of 15 years. And third (page 4), you will find the characteristic indicators to evaluate the investment under financial aspects. Beside the indicators earnings and cash flow (both after interest and tax), installments, accumulated investments and return on proceeds, the loan status is a very important criteria with ist information about the repayment of the needed credits.

**Table 1** shows the calculation run in the real case variant for Poti container terminal with breakwater and the required infrastructure investment for railtracks and road. The total investment sum amounts to 158.267 million USD, wherein the mentioned infrastructure is about 37 million USD plus incidental expenses. The investment peak will be in the fourth year when the finishing of the new container terminal will be started. The real case variant with 10% interest shows both earnings and cash flow with a bad line, the return on proceeds becomes mostly negative and above all there is no total repayment of the credits within the 15 years. (Remark: the replacement in the year 15 is not yet calculated as used credit!) Also the calculation run in the best case variant with 8% interest (see annex 1) shows no acceptable results.