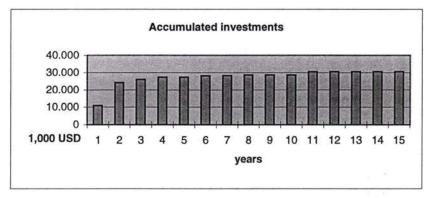

Second (pages 2 and 3) the cash flow analyses for the real case is shown for the planned period of 15 years. And third (page 4), you will find the characteristic indicators to evaluate the investment under financial aspects. Beside the indicators earnings and cash flow (both after interest and tax), installments, accumulated investments and return on proceeds, the loan status is a very important criteria with ist information about the repayment of the needed credits.