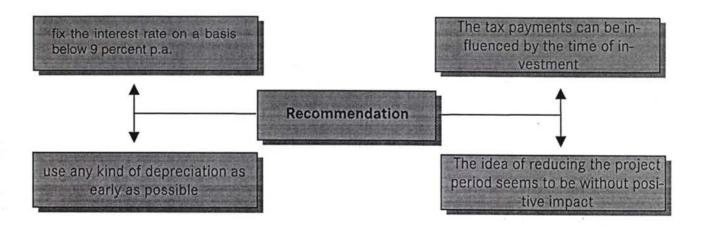

A comparison of the calculation runs shows that it must be recommended to discharge the container terminal from the investment costs for the infrastructure: The results of the runs with the infrastructure say that in the real case no repayment of the loan will be reached at the end of the 15 years period. The calculation run of the variant without the infrastructure as described above shows in the real case a very good course of the financial concept as the figures express. Both earnings and cash flow have a good line and the loan will be repaid in the project period.