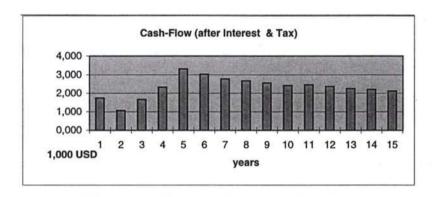

Second (pages 2 and 3) the cash flow analyses for the real case is shown for the planned period of 15 years. And third (page 4), you will find the characteristic indicators to evaluate the investment under financial aspects. Beside the indicators earnings and cash flow (both after interest and tax), installments, accumulated investments and return on proceeds, the loan status is a very important criteria with ist information about the repayment of the needed credits.

**Table 1** shows the calculation run in the real case variant for Poti container terminal with breakwater and the required infrastructure investment for railtracks and road. The total investment sum amounts to 158.267 million USD, wherein the mentioned infrastructure is about 37 million USD plus incidental expenses. The investment peak will be in the fourth year when the finishing of the new container terminal will be started. The real case variant with 10% interest shows both earnings and cash flow with a bad line, the return on proceeds becomes mostly negative and above all there is no total repayment of the credits within the 15 years. (Remark: the replacement in the year 15 is not yet calculated as used credit!) Also the calculation run in the best case variant with 8% interest (see annex 1) shows no acceptable results.

The calculation runs for the container terminal **without** breakwater and the required external infrastructure shows an acceptable result, as to be seen in **table 2**. The real case variant produces a good result: Earnings and cash flow will get a good line after the phase of the high investment, just as the return on proceeds and the repayment of the loans in the 15 years period will be managed. Even the investment in the 15th year (11.5 million USD) can be financed with cash flow.

A comparison of the calculation runs shows that it must be recommended to discharge the container terminal from the investment costs for the infrastructure: The results of the runs with the infrastructure say that in the real case no repayment of the loan will be reached at the end of the 15 years period. The calculation run of the variant without the infrastructure as described above shows in the real case a very good course of the financial concept as the figures express. Both earnings and cash flow have a good line and the loan will be repaid in the project period.