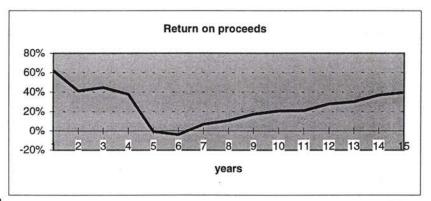

Second (pages 2 and 3) the cash flow analyses for the real case is shown for the planned period of 15 years. And third (page 4), you will find the characteristic indicators to evaluate the investment under financial aspects. Beside the indicators earnings and cash flow (both after interest and tax), installments, accumulated investments and return on proceeds, the loan status is a very important criteria with ist information about the repayment of the needed credits.

**Table 1** shows the calculation run in the real case variant for Poti container terminal with breakwater and the required infrastructure investment for railtracks and road. The total investment sum amounts to 158.267 million USD, wherein the mentioned infrastructure is about 37 million USD plus incidental expenses. The investment peak will be in the fourth year when the finishing of the new container terminal will be started. The real case variant with 10% interest shows both earnings and cash flow with a bad line, the return on proceeds becomes mostly negative and above all there is no total repayment of the credits within the 15 years. (Remark: the replacement in the year 15 is not yet calculated as used credit!) Also the calculation run in the best case variant with 8% interest (see annex 1) shows no acceptable results.

The calculation runs for the container terminal **without** breakwater and the required external infrastructure shows an acceptable result, as to be seen in **table 2**. The real case variant produces a good result: Earnings and cash flow will get a good line after the phase of the high investment, just as the return on proceeds and the repayment of the loans in the 15 years period will be managed. Even the investment in the 15th year (11.5 million USD) can be financed with cash flow.

The calculation runs show that a very good result can be achieved with the input data given. To be on the save side of evaluation the real case variant is calculated with a reduction of proceed of 10% to 90%. The result diagrams show that earnings as well as cash flow (after interest and tax) have a good line. The peak in year 5 (2002) is the result of transport level which continues in the same height from this year on (see traffic forecast). The loan will be repayed during the project period, the return on proceeds will settle down between 5 and 10% after the peak in year 5. A comparison with the 10% interest and 100% proceeds defined best case variant shows a return on proceeds between 15 and 20%, earnings and cash flow show an about 30% higher value.

The calculation runs show a principle problem in the definition of the activities, proceeds and costs of the multipurpose terminal. In the first calculation run of the real case with the calculated proceeds, based on a certain part of the general cargo and bulk operation the earnings get to low. The cash flow analysis has a very bad result (see table 3.2.2-2, calculation of the worst case). The financial team thus decided to increase the proceeds by 10%. The result is documented in the tables of the real case. After the powerful investment in the first 4 years earnings and cash flow get a good result, the return on proceeds reaches nearly 10% and the loan (the maximum loan sum is about 25 million USD) can be repaid in the project period.