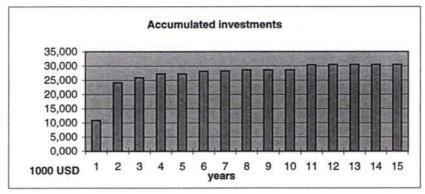

Second (pages 2 and 3) the cash flow analyses for the real case is shown for the planned period of 15 years. And third (page 4), you will find the characteristic indicators to evaluate the investment under financial aspects. Beside the indicators earnings and cash flow (both after interest and tax), installments, accumulated investments and return on proceeds, the loan status is a very important criteria with ist information about the repayment of the needed credits.