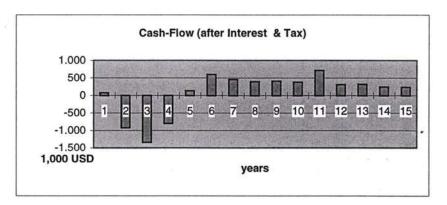

**Table 1** shows the calculation run in the real case variant for Poti container terminal with breakwater and the required infrastructure investment for railtracks and road. The total investment sum amounts to 158.267 million USD, wherein the mentioned infrastructure is about 37 million USD plus incidental expenses. The investment peak will be in the fourth year when the finishing of the new container terminal will be started. The real case variant with 10% interest shows both earnings and cash flow with a bad line, the return on proceeds becomes mostly negative and above all there is no total repayment of the credits within the 15 years. (Remark: the replacement in the year 15 is not yet calculated as used credit!) Also the calculation run in the best case variant with 8% interest (see annex 1) shows no acceptable results.

The calculation runs for the container terminal **without** breakwater and the required external infrastructure shows an acceptable result, as to be seen in **table 2**. The real case variant produces a good result: Earnings and cash flow will get a good line after the phase of the high investment, just as the return on proceeds and the repayment of the loans in the 15 years period will be managed. Even the investment in the 15th year (11.5 million USD) can be financed with cash flow.

A comparison of the calculation runs shows that it must be recommended to discharge the container terminal from the investment costs for the infrastructure: The results of the runs with the infrastructure say that in the real case no repayment of the loan will be reached at the end of the 15 years period. The calculation run of the variant without the infrastructure as described above shows in the real case a very good course of the financial concept as the figures express. Both earnings and cash flow have a good line and the loan will be repaid in the project period.