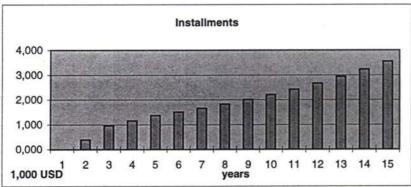

Second (pages 2 and 3) the cash flow analyses for the real case is shown for the planned period of 15 years. And third (page 4), you will find the characteristic indicators to evaluate the investment under financial aspects. Beside the indicators earnings and cash flow (both after interest and tax), installments, accumulated investments and return on proceeds, the loan status is a very important criteria with ist information about the repayment of the needed credits.

**Table 1** shows the calculation run in the real case variant for Poti container terminal with breakwater and the required infrastructure investment for railtracks and road. The total investment sum amounts to 158.267 million USD, wherein the mentioned infrastructure is about 37 million USD plus incidental expenses. The investment peak will be in the fourth year when the finishing of the new container terminal will be started. The real case variant with 10% interest shows both earnings and cash flow with a bad line, the return on proceeds becomes mostly negative and above all there is no total repayment of the credits within the 15 years. (Remark: the replacement in the year 15 is not yet calculated as used credit!) Also the calculation run in the best case variant with 8% interest (see annex 1) shows no acceptable results.

The calculation runs for the container terminal **without** breakwater and the required external infrastructure shows an acceptable result, as to be seen in **table 2**. The real case variant produces a good result: Earnings and cash flow will get a good line after the phase of the high investment, just as the return on proceeds and the repayment of the loans in the 15 years period will be managed. Even the investment in the 15th year (11.5 million USD) can be financed with cash flow.