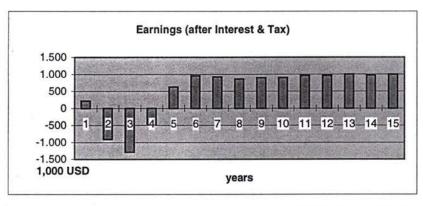

Second (pages 2 and 3) the cash flow analyses for the real case is shown for the planned period of 15 years. And third (page 4), you will find the characteristic indicators to evaluate the investment under financial aspects. Beside the indicators earnings and cash flow (both after interest and tax), installments, accumulated investments and return on proceeds, the loan status is a very important criteria with ist information about the repayment of the needed credits.

**Table 1** shows the calculation run in the real case variant for Poti container terminal with breakwater and the required infrastructure investment for railtracks and road. The total investment sum amounts to 158.267 million USD, wherein the mentioned infrastructure is about 37 million USD plus incidental expenses. The investment peak will be in the fourth year when the finishing of the new container terminal will be started. The real case variant with 10% interest shows both earnings and cash flow with a bad line, the return on proceeds becomes mostly negative and above all there is no total repayment of the credits within the 15 years. (Remark: the replacement in the year 15 is not yet calculated as used credit!) Also the calculation run in the best case variant with 8% interest (see annex 1) shows no acceptable results.