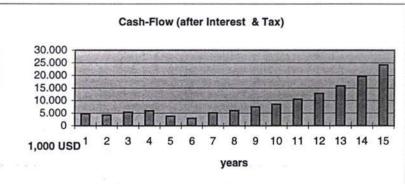

Second (pages 2 and 3) the cash flow analyses for the real case is shown for the planned period of 15 years. And third (page 4), you will find the characteristic indicators to evaluate the investment under financial aspects. Beside the indicators earnings and cash flow (both after interest and tax), installments, accumulated investments and return on proceeds, the loan status is a very important criteria with ist information about the repayment of the needed credits.

**Table 1** shows the calculation run in the real case variant for Poti container terminal with breakwater and the required infrastructure investment for railtracks and road. The total investment sum amounts to 158.267 million USD, wherein the mentioned infrastructure is about 37 million USD plus incidental expenses. The investment peak will be in the fourth year when the finishing of the new container terminal will be started. The real case variant with 10% interest shows both earnings and cash flow with a bad line, the return on proceeds becomes mostly negative and above all there is no total repayment of the credits within the 15 years. (Remark: the replacement in the year 15 is not yet calculated as used credit!) Also the calculation run in the best case variant with 8% interest (see annex 1) shows no acceptable results.

The calculation runs for the container terminal **without** breakwater and the required external infrastructure shows an acceptable result, as to be seen in **table 2**. The real case variant produces a good result: Earnings and cash flow will get a good line after the phase of the high investment, just as the return on proceeds and the repayment of the loans in the 15 years period will be managed. Even the investment in the 15th year (11.5 million USD) can be financed with cash flow.

A comparison of the calculation runs shows that it must be recommended to discharge the container terminal from the investment costs for the infrastructure: The results of the runs with the infrastructure say that in the real case no repayment of the loan will be reached at the end of the 15 years period. The calculation run of the variant without the infrastructure as described above shows in the real case a very good course of the financial concept as the figures express. Both earnings and cash flow have a good line and the loan will be repaid in the project period.

The calculation runs show that a very good result can be achieved with the input data given. To be on the save side of evaluation the real case variant is calculated with a reduction of proceed of 10% to 90%. The result diagrams show that earnings as well as cash flow (after interest and tax) have a good line. The peak in year 5 (2002) is the result of transport level which continues in the same height from this year on (see traffic forecast). The loan will be repayed during the project period, the return on proceeds will settle down between 5 and 10% after the peak in year 5. A comparison with the 10% interest and 100% proceeds defined best case variant shows a return on proceeds between 15 and 20%, earnings and cash flow show an about 30% higher value.

The calculation runs show a principle problem in the definition of the activities, proceeds and costs of the multipurpose terminal. In the first calculation run of the real case with the calculated proceeds, based on a certain part of the general cargo and bulk operation the earnings get to low. The cash flow analysis has a very bad result (see table 3.2.2-2, calculation of the worst case). The financial team thus decided to increase the proceeds by 10%. The result is documented in the tables of the real case. After the powerful investment in the first 4 years earnings and cash flow get a good result, the return on proceeds reaches nearly 10% and the loan (the maximum loan sum is about 25 million USD) can be repaid in the project period.