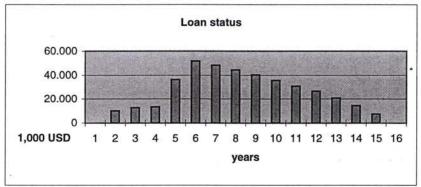

Second (pages 2 and 3) the cash flow analyses for the real case is shown for the planned period of 15 years. And third (page 4), you will find the characteristic indicators to evaluate the investment under financial aspects. Beside the indicators earnings and cash flow (both after interest and tax), installments, accumulated investments and return on proceeds, the loan status is a very important criteria with ist information about the repayment of the needed credits.

**Table 1** shows the calculation run in the real case variant for Poti container terminal with breakwater and the required infrastructure investment for railtracks and road. The total investment sum amounts to 158.267 million USD, wherein the mentioned infrastructure is about 37 million USD plus incidental expenses. The investment peak will be in the fourth year when the finishing of the new container terminal will be started. The real case variant with 10% interest shows both earnings and cash flow with a bad line, the return on proceeds becomes mostly negative and above all there is no total repayment of the credits within the 15 years. (Remark: the replacement in the year 15 is not yet calculated as used credit!) Also the calculation run in the best case variant with 8% interest (see annex 1) shows no acceptable results.

The calculation runs for the container terminal **without** breakwater and the required external infrastructure shows an acceptable result, as to be seen in **table 2**. The real case variant produces a good result: Earnings and cash flow will get a good line after the phase of the high investment, just as the return on proceeds and the repayment of the loans in the 15 years period will be managed. Even the investment in the 15th year (11.5 million USD) can be financed with cash flow.

A comparison of the calculation runs shows that it must be recommended to discharge the container terminal from the investment costs for the infrastructure: The results of the runs with the infrastructure say that in the real case no repayment of the loan will be reached at the end of the 15 years period. The calculation run of the variant without the infrastructure as described above shows in the real case a very good course of the financial concept as the figures express. Both earnings and cash flow have a good line and the loan will be repaid in the project period.