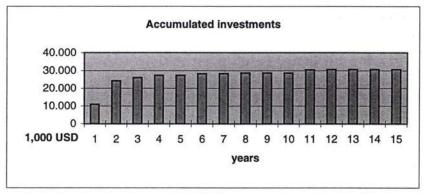

**Table 1** shows the calculation run in the real case variant for Poti container terminal with breakwater and the required infrastructure investment for railtracks and road. The total investment sum amounts to 158.267 million USD, wherein the mentioned infrastructure is about 37 million USD plus incidental expenses. The investment peak will be in the fourth year when the finishing of the new container terminal will be started. The real case variant with 10% interest shows both earnings and cash flow with a bad line, the return on proceeds becomes mostly negative and above all there is no total repayment of the credits within the 15 years. (Remark: the replacement in the year 15 is not yet calculated as used credit!) Also the calculation run in the best case variant with 8% interest (see annex 1) shows no acceptable results.

The calculation runs for the container terminal **without** breakwater and the required external infrastructure shows an acceptable result, as to be seen in **table 2**. The real case variant produces a good result: Earnings and cash flow will get a good line after the phase of the high investment, just as the return on proceeds and the repayment of the loans in the 15 years period will be managed. Even the investment in the 15th year (11.5 million USD) can be financed with cash flow.