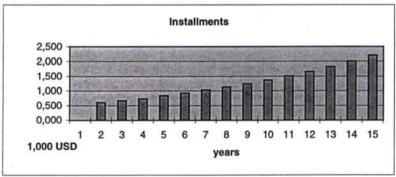

Second (pages 2 and 3) the cash flow analyses for the real case is shown for the planned period of 15 years. And third (page 4), you will find the characteristic indicators to evaluate the investment under financial aspects. Beside the indicators earnings and cash flow (both after interest and tax), installments, accumulated investments and return on proceeds, the loan status is a very important criteria with ist information about the repayment of the needed credits.

**Table 1** shows the calculation run in the real case variant for Poti container terminal with breakwater and the required infrastructure investment for railtracks and road. The total investment sum amounts to 158.267 million USD, wherein the mentioned infrastructure is about 37 million USD plus incidental expenses. The investment peak will be in the fourth year when the finishing of the new container terminal will be started. The real case variant with 10% interest shows both earnings and cash flow with a bad line, the return on proceeds becomes mostly negative and above all there is no total repayment of the credits within the 15 years. (Remark: the replacement in the year 15 is not yet calculated as used credit!) Also the calculation run in the best case variant with 8% interest (see annex 1) shows no acceptable results.

The calculation runs for the container terminal **without** breakwater and the required external infrastructure shows an acceptable result, as to be seen in **table 2**. The real case variant produces a good result: Earnings and cash flow will get a good line after the phase of the high investment, just as the return on proceeds and the repayment of the loans in the 15 years period will be managed. Even the investment in the 15th year (11.5 million USD) can be financed with cash flow.