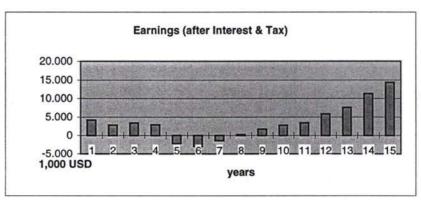

Second (pages 2 and 3) the cash flow analyses for the real case is shown for the planned period of 15 years. And third (page 4), you will find the characteristic indicators to evaluate the investment under financial aspects. Beside the indicators earnings and cash flow (both after interest and tax), installments, accumulated investments and return on proceeds, the loan status is a very important criteria with ist information about the repayment of the needed credits.

**Table 1** shows the calculation run in the real case variant for Poti container terminal with breakwater and the required infrastructure investment for railtracks and road. The total investment sum amounts to 158.267 million USD, wherein the mentioned infrastructure is about 37 million USD plus incidental expenses. The investment peak will be in the fourth year when the finishing of the new container terminal will be started. The real case variant with 10% interest shows both earnings and cash flow with a bad line, the return on proceeds becomes mostly negative and above all there is no total repayment of the credits within the 15 years. (Remark: the replacement in the year 15 is not yet calculated as used credit!) Also the calculation run in the best case variant with 8% interest (see annex 1) shows no acceptable results.

The calculation runs for the container terminal **without** breakwater and the required external infrastructure shows an acceptable result, as to be seen in **table 2**. The real case variant produces a good result: Earnings and cash flow will get a good line after the phase of the high investment, just as the return on proceeds and the repayment of the loans in the 15 years period will be managed. Even the investment in the 15th year (11.5 million USD) can be financed with cash flow.

The calculation runs show that a very good result can be achieved with the input data given. To be on the save side of evaluation the real case variant is calculated with a reduction of proceed of 10% to 90%. The result diagrams show that earnings as well as cash flow (after interest and tax) have a good line. The peak in year 5 (2002) is the result of transport level which continues in the same height from this year on (see traffic forecast). The loan will be repayed during the project period, the return on proceeds will settle down between 5 and 10% after the peak in year 5. A comparison with the 10% interest and 100% proceeds defined best case variant shows a return on proceeds between 15 and 20%, earnings and cash flow show an about 30% higher value.