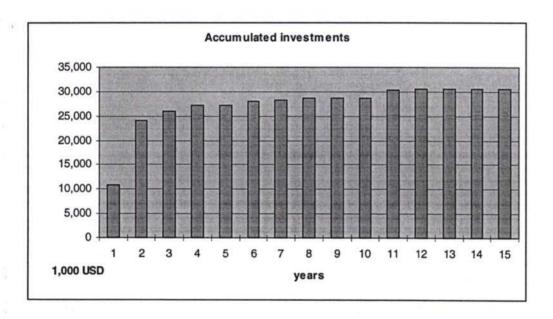

Second (pages 2 and 3) the cash flow analyses for the real case is shown for the planned period of 15 years. And third (page 4), you will find the characteristic indicators to evaluate the investment under financial aspects. Beside the indicators earnings and cash flow (both after interest and tax), installments, accumulated investments and return on proceeds, the loan status is a very important criteria with ist information about the repayment of the needed credits.

### 1.3 Batumi, Multipurpose Terminal

**Table 4** shows the calculation run in the real case variant for the multipurpose terminal in Batumi. The whole investment amounts to about 30 million USD, the main activities as to the preparation, environmental and civil works are made in the first two years.