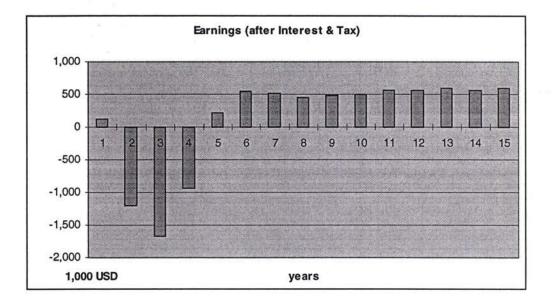

**Table 1** shows the calculation run in the real case variant for Poti container terminal with breakwater and the required infrastructure investment for railtracks and road. The total investment sum amounts to 158.267 million USD, wherein the mentioned infrastructure is about 37 million USD plus incidental expenses. The investment peak will be in the fourth year when the finishing of the new container terminal will be started. The real case variant with 10% interest shows both earnings and cash flow with a bad line, the return on proceeds becomes mostly negative and above all there is no total repayment of the credits within the 15 years. (Remark: the replacement in the year 15 is not yet calculated as used credit!) Also the calculation run in the best case variant with 8% interest (see annex 1) shows no acceptable results.

The calculation runs for the container terminal **without** breakwater and the required external infrastructure shows an acceptable result, as to be seen in **table 2**. The real case variant produces a good result: Earnings and cash flow will get a good line after the phase of the high investment, just as the return on proceeds and the repayment of the loans in the 15 years period will be managed. Even the investment in the 15th year (11.5 million USD) can be financed with cash flow.

A comparison of the calculation runs shows that it must be recommended to discharge the container terminal from the investment costs for the infrastructure: The results of the runs with the infrastructure say that in the real case no repayment of the loan will be reached at the end of the 15 years period. The calculation run of the variant without the infrastructure as described above shows in the real case a very good course of the financial concept as the figures express. Both earnings and cash flow have a good line and the loan will be repaid in the project period.