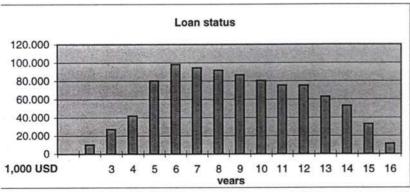

Second (pages 2 and 3) the cash flow analyses for the real case is shown for the planned period of 15 years. And third (page 4), you will find the characteristic indicators to evaluate the investment under financial aspects. Beside the indicators earnings and cash flow (both after interest and tax), installments, accumulated investments and return on proceeds, the loan status is a very important criteria with ist information about the repayment of the needed credits.

**Table 1** shows the calculation run in the real case variant for Poti container terminal with breakwater and the required infrastructure investment for railtracks and road. The total investment sum amounts to 158.267 million USD, wherein the mentioned infrastructure is about 37 million USD plus incidental expenses. The investment peak will be in the fourth year when the finishing of the new container terminal will be started. The real case variant with 10% interest shows both earnings and cash flow with a bad line, the return on proceeds becomes mostly negative and above all there is no total repayment of the credits within the 15 years. (Remark: the replacement in the year 15 is not yet calculated as used credit!) Also the calculation run in the best case variant with 8% interest (see annex 1) shows no acceptable results.

The calculation runs for the container terminal **without** breakwater and the required external infrastructure shows an acceptable result, as to be seen in **table 2**. The real case variant produces a good result: Earnings and cash flow will get a good line after the phase of the high investment, just as the return on proceeds and the repayment of the loans in the 15 years period will be managed. Even the investment in the 15th year (11.5 million USD) can be financed with cash flow.

A comparison of the calculation runs shows that it must be recommended to discharge the container terminal from the investment costs for the infrastructure: The results of the runs with the infrastructure say that in the real case no repayment of the loan will be reached at the end of the 15 years period. The calculation run of the variant without the infrastructure as described above shows in the real case a very good course of the financial concept as the figures express. Both earnings and cash flow have a good line and the loan will be repaid in the project period.